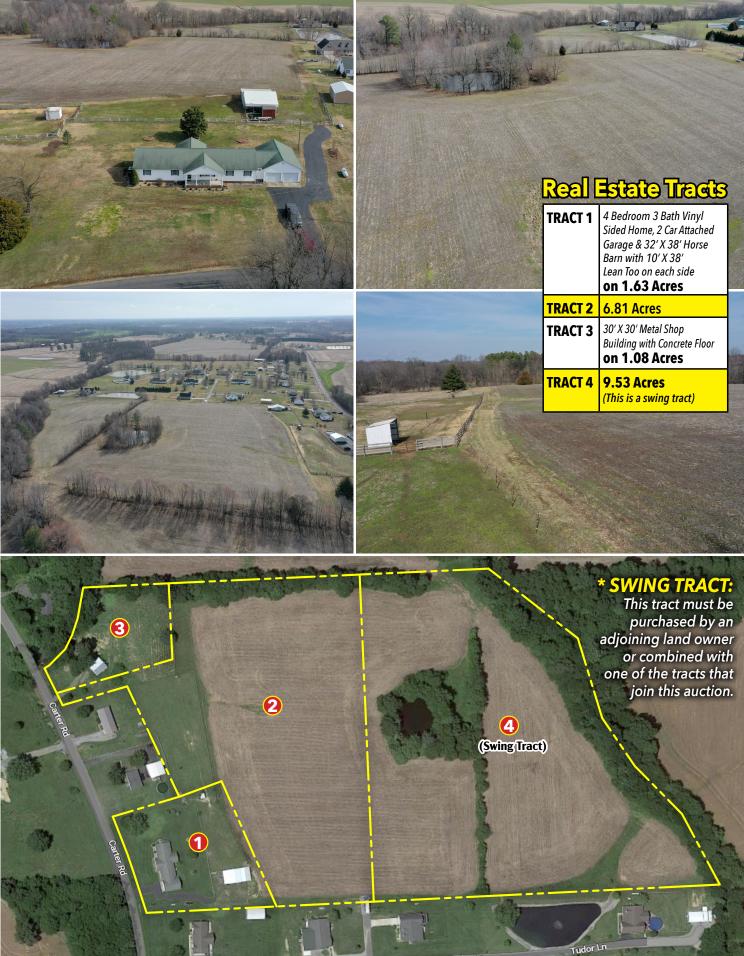

REAL ESTATE SELLS ABOLUTE TO THE HIGHEST BIDDER @ 10 AM!

4 BDR, 3 BA Vinyl Sided Home on 1.63 Acres

1426 Carter Road Mayfield, KY 42066

**ABOUT THE HOME:** This Four Bedroom 3 Bath Vinyl Sided Home Features An Open Kitchen, Dining, And Living Rooms With A Vaulted Ceiling, Utility Room And Mud Room. The Large Master Bedroom Has His And Her Walk-In Closets. The Master Bathroom Includes A Double Vanity, Jacuzzi Bathtub, And Stand Up Shower. Additional Features To This Home Include A 2 Car Attached Garage, Screened In Back Porch, Covered Front Porch, And Has A Whole House Generator.

SWING TRACT: Tract 5 is a Swing Tract it must be purchased by an existing land owner or combined with one of the tracts that ion this auction.