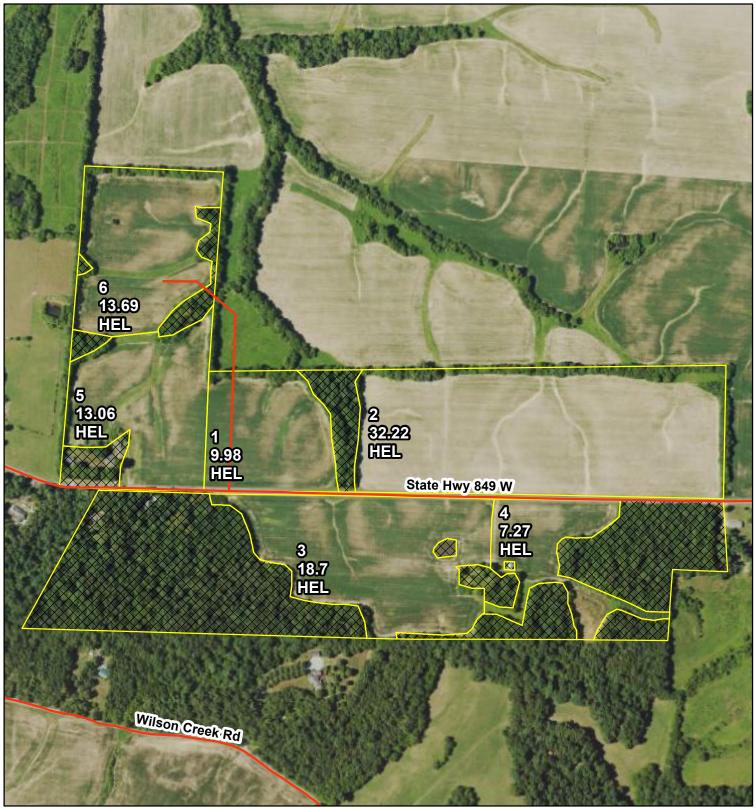

United States Department of Agriculture Farm Service Agency

Farm: 6124 Tract: 9507 **Graves County, KY** 

1:6,306

Disclaimer: Wetland identifiers do not represent the size, shape or specific determination of the area. Refer to your original determination (CPA-026 and attached maps) for exact wetland boundaries and determinations, or contact NRCS. This map is for FSA program purposes only.