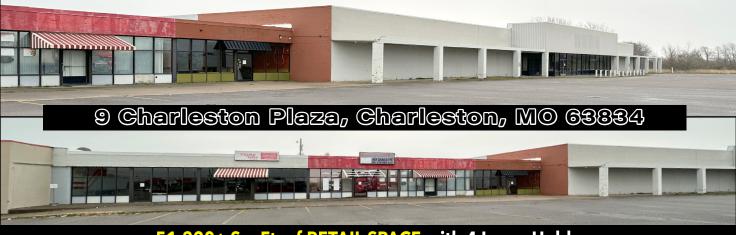

# COMMERCIAL REAL ESTATE AUCTION

Tuesday, April 25th, 2023 @ 12:00 PM

51,320± Sq. Ft. of RETAIL SPACE with 4 Lease Holds

Formerly Walmart Large Box Retailer

This property would be a great investment opportunity with unlimited possibilities, for retail or a supermarket. This building was built in 1979 and has 72 parking spaces.

#### **REAL ESTATE TRACTS:**

Tract 1 - 5.375 Acres (Formerly Walmart) 51,320 SF of Retail Space, Tract 2 - 0.907 Acres, Tract 3 - 4.452 Acres, Tract 4 - 0.299 Acres, Tract 5: 2.30 Acres (Formerly Country Mart) 32,371 SF of Retail Space