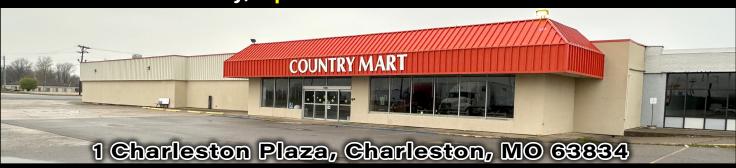

#### **REAL ESTATE TRACTS:**

Tract 1 - 5.375 Acres (Formerly Walmart) 51,320 SF of Retail Space, Tract 2 - 0.907 Acres, Tract 3 - 4.452 Acres, Tract 4 - 0.299 Acres, Tract 5: 2.30 Acres (Formerly Country Mart) 32,371 SF of Retail Space

CHARLESTON PLAZA SHOPPING CENTER - 2ND - INSPECTION DATE: Tuesday, April 18th - 10AM CST - 12PM CST

32,371 ± Sq. Ft. of RETAIL SPACE • 18.5' High Ceiling

Formerly Country Mart

This 2.3± acres is located in Charleston, MO approximately 28 miles south of Cape Girardeau and 14 miles east of Sikeston with I-57 visibility just off the I-57 ramp. Surrounding retailers include McDonalds, Pizza Hut and Plaza Tire. There is also an out lot available on this property. This property would be a great investment opportunity and has unlimited possibilities.