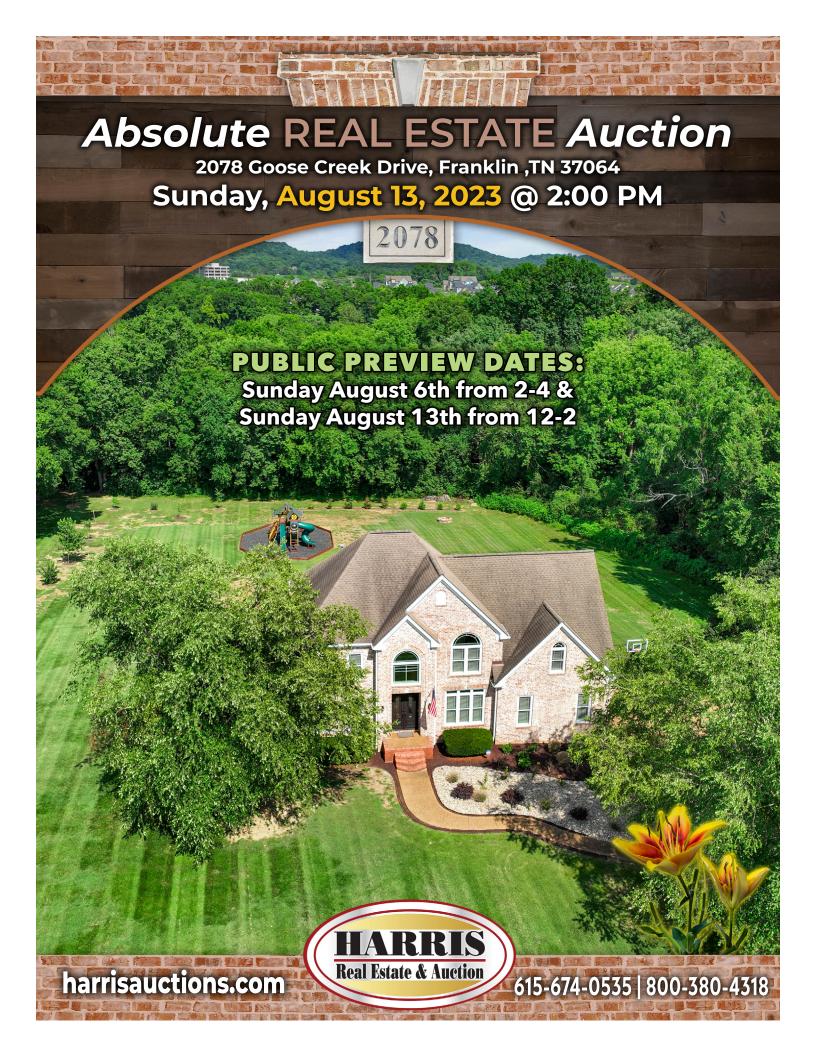

## IMPROVEMENTS & UPGRADES

- Pella Double Hung Series 350 Replacement Windows \$35,000.00
  72 replaced, 4 in basement still need to be replaced Includes low-e and added UV protection to keep home cooler
- Iron Lion Entries Double Front & Single Back Doors \$10,600.00
- Archadeck Deck, Slab & Dry In \$77,200.00
- Rainbow Play Systems Playset & Rubber Mulch bed \$21,000.00
- Landscaping (trees, rock, mulch, etc.) \$7,500.00
- All new ceiling cans and light fixtures \$1,500.00
- All new ceiling fans \$1,750.00
- Master Suite & Bathroom Project -
  - IKEA Closet System \$3,300.00 (The design may not be exactly what was ordered as there were supply issues but it is very close.)
  - Vanity Art 60" vanity x 2 \$2,400.00
- Cali Eco-engineered wide plank in Vintage Port \$4,500.00 + new subfl