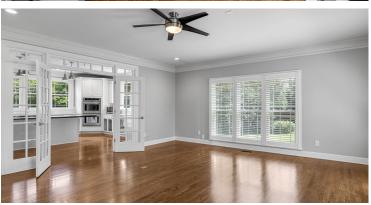

## IMPROVEMENTS & UPGRADES

- Pella Double Hung Series 350 Replacement Windows \$35,000.00
  72 replaced, 4 in basement still need to be replaced Includes low-e and added UV protection to keep home cooler
- Iron Lion Entries Double Front & Single Back Doors \$10,600.00
- Archadeck Deck, Slab & Dry In \$77,200.00
- Rainbow Play Systems Playset & Rubber Mulch bed \$21,000.00
- Landscaping (trees, rock, mulch, etc.) \$7,500.00
- All new ceiling cans and light fixtures \$1,500.00
- All new ceiling fans \$1,750.00
- Master Suite & Bathroom Project -
  - IKEA Closet System \$3,300.00 (The design may not be exactly what was ordered as there were supply issues but it is very close.)
  - Vanity Art 60" vanity x 2 \$2,400.00
- Cali Eco-engineered wide plank in Vintage Port \$4,500.00 + new subfloor
- Florida Tile Wind River Grey Wall or Floor Tile (we planned on floor) \$190.00+
- Daltile Nova Falls Gray 12"x24" Wall or Floor Tile (we planned on shower wall) - \$200.00+
  - LED Shower Panel Tower System \$300
- There is easily another \$10,000.00 in Behr paints, sealants, light fixtures, wallboard, plywood, sheetrock, insulation panels, other project supplies, and other completed small projects.