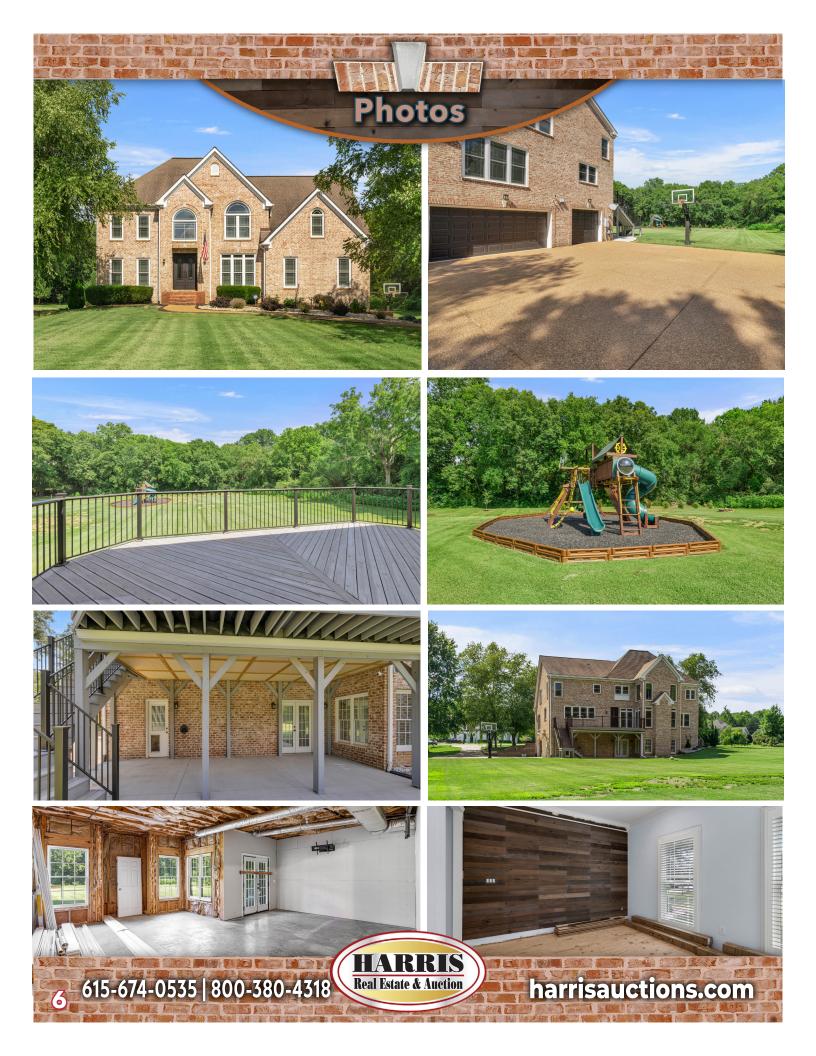

## IMPROVEMENTS & UPGRADES

- Pella Double Hung Series 350 Replacement Windows \$35,000.00
  72 replaced, 4 in basement still need to be replaced Includes low-e and added UV protection to keep home cooler
- Iron Lion Entries Double Front & Single Back Doors \$10,600.00
- Archadeck Deck, Slab & Dry In \$77,200.00
- Rainbow Play Systems Playset & Rubber Mulch bed \$21,000.00
- Landscaping (trees, rock, mulch, etc.) \$7,500.00
- All new ceiling cans and light fixtures \$1,500.00
- All new ceiling fans \$1,750.00
- Master Suite & Bathroom Project -
  - IKEA Closet System \$3,300.00 (The design may not be exactly what was ordered as there were supply issues but it is very close.)
  - Vanity Art 60" vanity x 2 \$2,400.00
- Cali Eco-engineered wide plank in Vintage Port \$4,500.00 + new subfloor
- Florida Tile Wind River Grey Wall or Floor Tile (we planned on floor) \$190.00+
- Daltile Nova Falls Gray 12"x24" Wall or Floor Tile (we planned on shower wall) - \$200.00+
  - LED Shower Panel Tower System \$300
- There is easily another \$10,000.00 in Behr paints, sealants, light fixtures, wallboard, plywood, sheetrock, insulation panels, other project supplies, and other completed small projects.