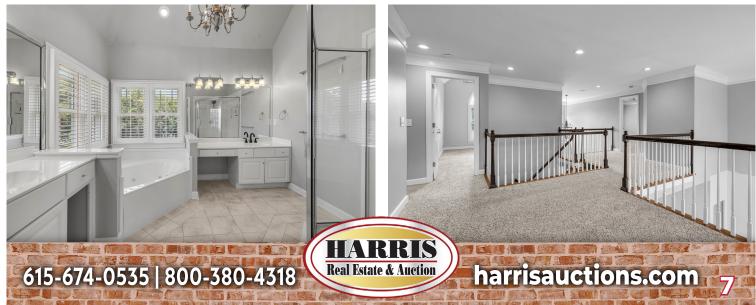

## IMPROVEMENTS & UPGRADES

- Pella Double Hung Series 350 Replacement Windows \$35,000.00
  72 replaced, 4 in basement still need to be replaced Includes low-e and added UV protection to keep home cooler
- Iron Lion Entries Double Front & Single Back Doors \$10,600.00
- Archadeck Deck, Slab & Dry In \$77,200.00
- Rainbow Play Systems Playset & Rubber Mulch bed \$21,000.00
- Landscaping (trees, rock, mulch, etc.) \$7,500.00
- All new ceiling cans and light fixtures \$1,500.00
- All new ceiling fans \$1,750.00
- Master Suite & Bathroom Project -
  - IKEA Closet System \$3,300.00 (The design may not be exactly what was ordered as there were supply issues but it is very close.)
  - Vanity Art 60" vanity x 2 \$2,400.00
- Cali Eco-engineered wide plank in Vintage Port \$4,500.00 + new subfloor
- Florida Tile Wind River Grey Wall or Floor Tile (we planned on floor) \$190.00+
- Daltile Nova Falls Gray 12"x24" Wall or Floor Tile (we planned on shower wall) - \$200.00+
  - LED Shower Panel Tower System \$300
- There is easily another \$10,000.00 in Behr paints, sealants, light fixtures, wallboard, plywood, sheetrock, insulation panels, other project supplies, and other completed small projects.