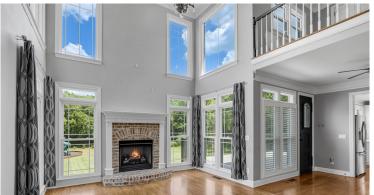

## IMPROVEMENTS & UPGRADES

- Pella Double Hung Series 350 Replacement Windows \$35,000.00
  72 replaced, 4 in basement still need to be replaced Includes low-e and added UV protection to keep home cooler
- Iron Lion Entries Double Front & Single Back Doors \$10,600.00
- Archadeck Deck, Slab & Dry In \$77,200.00
- Rainbow Play Systems Playset & Rubber Mulch bed \$21,000.00
- Landscaping (trees, rock, mulch, etc.) \$7,500.00
- All new ceiling cans and light fixtures \$1,500.00
- All new ceiling fans \$1,750.00
- Master Suite & Bathroom Project -
  - IKEA Closet System \$3,300.00 (The design may not be exactly what was ordered as there were supply issues but it is very close.)
  - Vanity Art 60" vanity x 2 \$2,400.00
- Cali Eco-engineered wide plank in Vintage Port \$4,500.00 + new subfloor
- Florida Tile Wind River Grey Wall or Floor Tile (we planned on floor) \$190.00+
- Daltile Nova Falls Gray 12"x24" Wall or Floor Tile (we planned on shower wall) - \$200.00+
  - LED Shower Panel Tower System \$300
- There is easily another \$10,000.00 in Behr paints, sealants, light fixtures, wallboard, plywood, sheetrock, insulation panels, other project supplies, and other completed small projects.