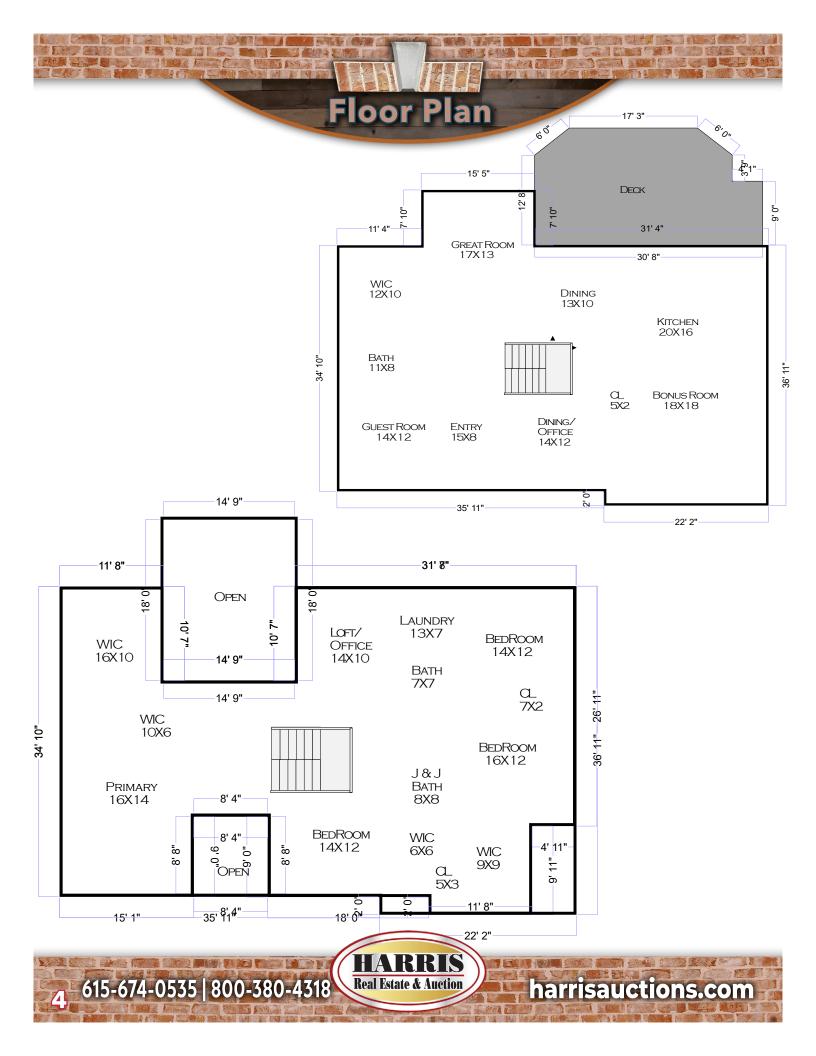

lch, etc.) \$7,500.00
- All new ceiling cans and light fixtures \$1,500.00
- All new ceiling fans \$1,750.00
- Master Suite & Bathroom Project -
  - IKEA Closet System \$3,300.00 (The design may not be exactly what was ordered as there were supply issues but it is very close.)
  - Vanity Art 60" vanity x 2 \$2,400.00
- Cali Eco-engineered wide plank in Vintage Port \$4,500.00 + new subfloor
- Florida Tile Wind River Grey Wall or Floor Tile (we planned on floor) \$190.00+
- Daltile Nova Falls Gray 12"x24" Wall or Floor Tile (we planned on shower wall) - \$200.00+
  - LED Shower Panel Tower System \$300
- There is easily another \$10,000.00 in Behr paints, sealants, light fixtures, wallboard, plywood, sheetrock, insulation panels, other project supplies, and other completed small projects.





REAL ESTATE TERMS: 10% Deposit Required Day Of Sale With Balance Due In 30 Days. A 10% Buyer's Premium Will Be Added To The Final Bid And Included In The Contract Price. Make Inspections Prior To The Date Of Sale.