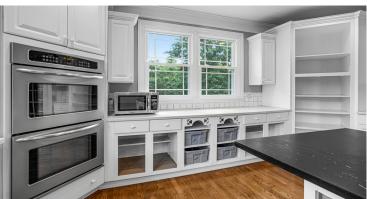

## IMPROVEMENTS & UPGRADES

- Pella Double Hung Series 350 Replacement Windows \$35,000.00
  72 replaced, 4 in basement still need to be replaced Includes low-e and added UV protection to keep home cooler
- Iron Lion Entries Double Front & Single Back Doors \$10,600.00
- Archadeck Deck, Slab & Dry In \$77,200.00
- Rainbow Play Systems Playset & Rubber Mulch bed \$21,000.00
- Landscaping (trees, rock, mulch, etc.) \$7,500.00
- All new ceiling cans and light fixtures \$1,500.00
- All new ceiling fans \$1,750.00
- Master Suite & Bathroom Project -
  - IKEA Closet System \$3,300.00 (The design may not be exactly what was ordered as there were supply issues but it is very close.)
  - Vanity Art 60" vanity x 2 \$2,400.00
- Cali Eco-engineered wide plank in Vintage Port \$4,500.00 + new subfloor
- Florida Tile Wind River Grey Wall or Floor Tile (we planned on floor) \$190.00+
- Daltile Nova Falls Gray 12"x24" Wall or Floor Tile (we planned on shower wall) - \$200.00+
  - LED Shower Panel Tower System \$300
- There is easily another \$10,000.00 in Behr paints, sealants, light fixtures, wallboard, plywood, sheetrock, insulation panels, other project supplies, and other completed small projects.