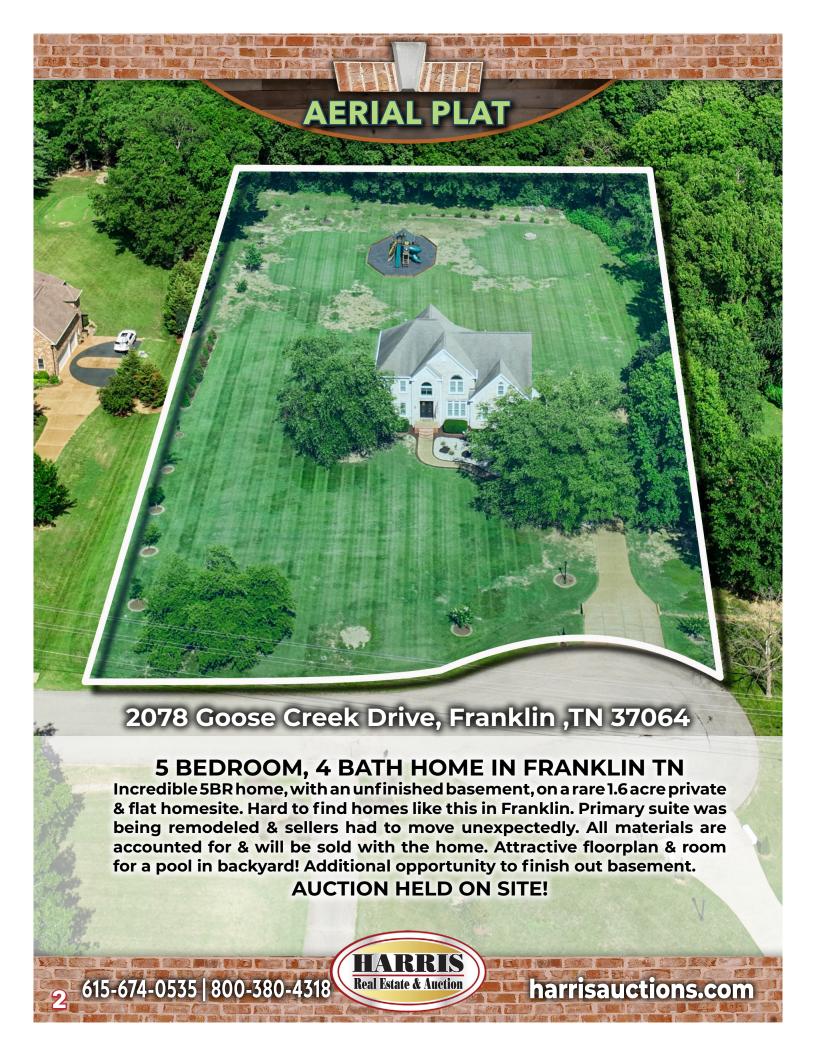

## IMPROVEMENTS & UPGRADES

- Pella Double Hung Series 350 Replacement Windows \$35,000.00
  72 replaced, 4 in basement still need to be replaced Includes low-e and added UV protection to keep home cooler
- Iron Lion Entries Double Front & Single Back Doors \$10,600.00
- Archadeck Deck, Slab & Dry In \$77,200.00
- Rainbow Play Systems Playset & Rubber Mulch bed \$21,000.00
- Landscaping (trees, rock, mulch, etc.) \$7,500.00
- All new ceiling cans and light fixtures \$1,500.00
- All new ceiling fans \$1,750.00
- Master Suite & Bathroom Project -
  - IKEA Closet System \$3,300.00 (The design may not be exactly what was ordered as there were supply issues but it is very close.)
  - Vanity Art 60" vanity x 2 \$2,400.00
- Cali Eco-engineered wide plank in Vintage Port \$4,500.00 + new subfloo