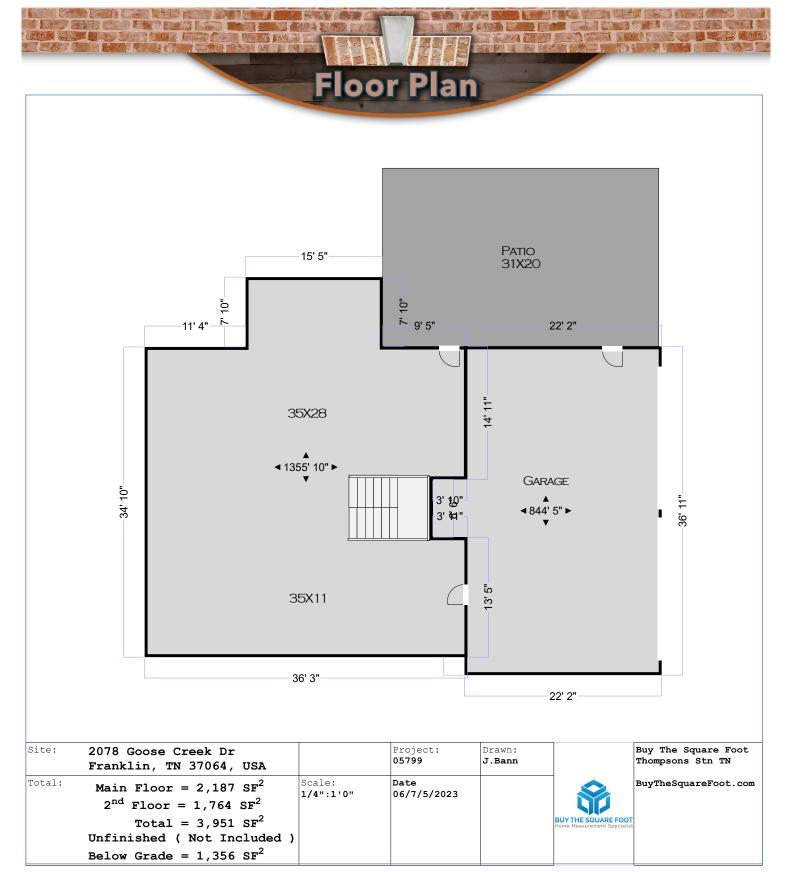

h, etc.) \$7,500.00
- All new ceiling cans and light fixtures \$1,500.00
- All new ceiling fans \$1,750.00
- Master Suite & Bathroom Project -
  - IKEA Closet System \$3,300.00 (The design may not be exactly what was ordered as there were supply issues but it is very close.)
  - Vanity Art 60" vanity x 2 \$2,400.00
- Cali Eco-engineered wide plank in Vintage Port \$4,500.00 + new subfloor
- Florida Tile Wind River Grey Wall or Floor Tile (we planned on floor) \$190.00+
- Daltile Nova Falls Gray 12"x24" Wall or Floor Tile (we planned on shower wall) - \$200.00+
  - LED Shower Panel Tower System \$300
- There is easily another \$10,000.00 in Behr paints, sealants, light fixtures, wallboard, plywood, sheetrock, insulation panels, other project supplies, and other completed small projects.





REAL ESTATE TERMS: 10% Deposit Required Day Of Sale With Balance Due In 30 Days. A 10% Buyer's Premium Will Be Added To The Final Bid And Included In The Contract Price. Make Inspections Prior To The Date Of Sale.