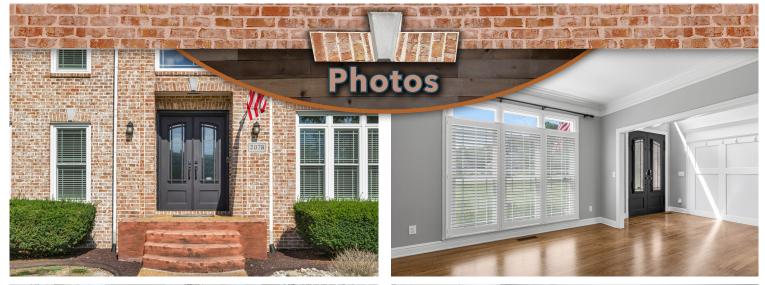

## IMPROVEMENTS & UPGRADES

- Pella Double Hung Series 350 Replacement Windows \$35,000.00
  72 replaced, 4 in basement still need to be replaced Includes low-e and added UV protection to keep home cooler
- Iron Lion Entries Double Front & Single Back Doors \$10,600.00
- Archadeck Deck, Slab & Dry In \$77,200.00
- Rainbow Play Systems Playset & Rubber Mulch bed \$21,000.00
- Landscaping (trees, rock, mulch, etc.) \$7,500.00
- All new ceiling cans and light fixtures \$1,500.00
- All new ceiling fans \$1,750.00
- Master Suite & Bathroom Project -
  - IKEA Closet System \$3,300.00 (The design may not be exactly what was ordered as there were supply issues but it is very close.)
  - Vanity Art 60" vanity x 2 \$2,400.00
- Cali Eco-engineered wide plank in Vintage Port \$4,500.00 + new subfloor
- Florida Tile Wind River Grey Wall or Floor Tile (we planned on floor) \$190.00+
- Daltile Nova Falls Gray 12"x24" Wall or Floor Tile (we planned on shower wall) - \$200.00+
  - LED Shower Panel Tower System \$300
- There is easily another \$10,000.00 in Behr paints, sealants, light fixtures, wallboard, plywood, sheetrock, insulation panels, other project supplies, and other completed small projects.