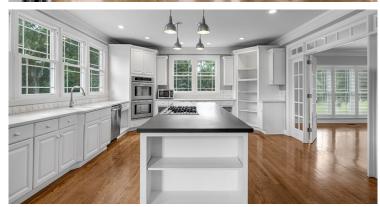

## IMPROVEMENTS & UPGRADES

- Pella Double Hung Series 350 Replacement Windows \$35,000.00
  72 replaced, 4 in basement still need to be replaced Includes low-e and added UV protection to keep home cooler
- Iron Lion Entries Double Front & Single Back Doors \$10,600.00
- Archadeck Deck, Slab & Dry In \$77,200.00
- Rainbow Play Systems Playset & Rubber Mulch bed \$21,000.00
- Landscaping (trees, rock, mulch, etc.) \$7,500.00
- All new ceiling cans and light fixtures \$1,500.00
- All new ceiling fans \$1,750.00
- Master Suite & Bathroom Project -
  - IKEA Closet System \$3,300.00 (The design may not be exactly what was ordered as there were supply issues but it is very close.)
  - Vanity Art 60" vanity x 2 \$2,400.00
- Cali Eco-engineered wide plank in Vintage Port \$4,500.00 + new subfloor
- Florida Tile Wind River Grey Wall or Floor Tile (we planned on floor) \$190.00+
- Daltile Nova Falls Gray 12"x24" Wall or Floor Tile (we planned on shower wall) - \$200.00+
  - LED Shower Panel Tower System \$300
- There is easily another \$10,000.00 in Behr paints, sealants, light fixtures, wallboard, plywood, sheetrock, insulation panels, other project supplies, and other completed small projects.