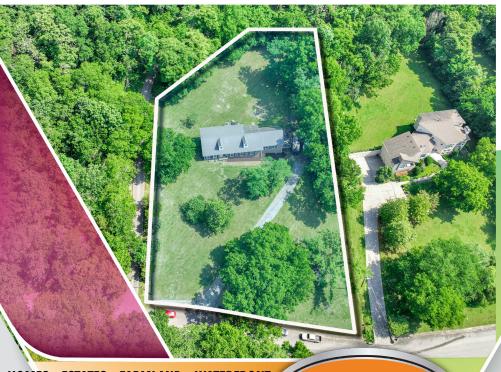

## REAL ESTATE AUCTION 860 LAKEMONT DRIVE - NASHVILLE, TN 37220 SUNDAY,

**JULY 9TH** 2023

@ 2:00 PM (CST)

**PUBLIC PREVIEW DATE:** 

Sunday, June 25th from 2 - 4 pm & July 9th from 12 - 2 pm

FOR PHOTOS & MORE DETAILS harrisauctions.com
AUCTION HELD LIVE ONLINE & ONSITE!

**State Park** 

DAVID LANDRUM TENNESSEE PRINCIPAL AUCTIONEER

TL# 6792

**HOMES • ESTATES • FARMLAND • WATERFRONT** www.harrisauctions.com

615-674-0535 | 800-380-4318

**ABOUT THE REAL ESTATE**: Prime real estate selling in **Oak Hill Estates**, adjoining **Radnor Lake State Park & over 1,300 acres of protected state land.** Perfect location, 10 minutes from downtown Nashville, Maryland Farms in Brentwood & surrounded by tons of popular restaurants, retail shopping & all of your modern day conveniences. Limitless opportunity with this 5BR/2.5BA home. The home is in need of some minor updates. Main level has newer hardwood floors and updated kitchen. Remodel or start over & build an incredible new home on this ideal 1.4 acre lot. Surrounded by million+ dollar homes.