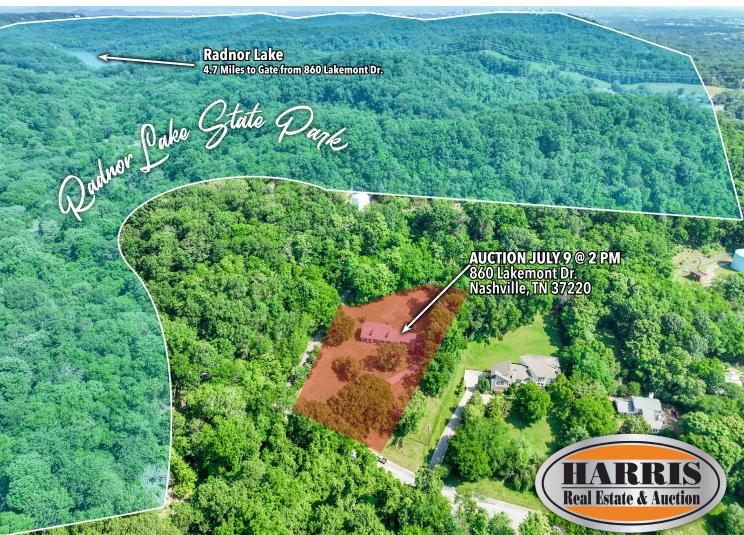

Adjoining 1300 Radnor Lake

MICHAEL HARRIS

**PRINCIPAL BROKER /** PRINCIPAL AUCTIONEER TL# 5624 | TN Broker# 280718

**NICK SHUFORD** TN BROKER / AUCTIONEER TN Broker for the Shuford Group TL# 7240 / LIC# 315937

**State Park** 

DAVID LANDRUM TENNESSEE PRINCIPAL AUCTIONEER

TL# 6792

**HOMES • ESTATES • FARMLAND • WATERFRONT** www.harrisauctions.com

615-674-0535 | 800-380-4318

**ABOUT THE REAL ESTATE**: Prime real estate selling in **Oak Hill Estates**, adjoining **Radnor Lake State Park & over 1,300 acres of protected state land.** Perfect location, 10 minutes from downtown Nashville, Maryland Farms in Brentwood & surrounded by tons of popular restaurants, retail shopping & all of your modern day conveniences. Limitless opportunity with this 5BR/2.5BA home. The home is in need of some minor updates. Main level has newer hardwood floors and updated kitchen. Remodel or start over & build an incredible new home on this ideal 1.4 acre lot. Surrounded by million+ dollar homes.