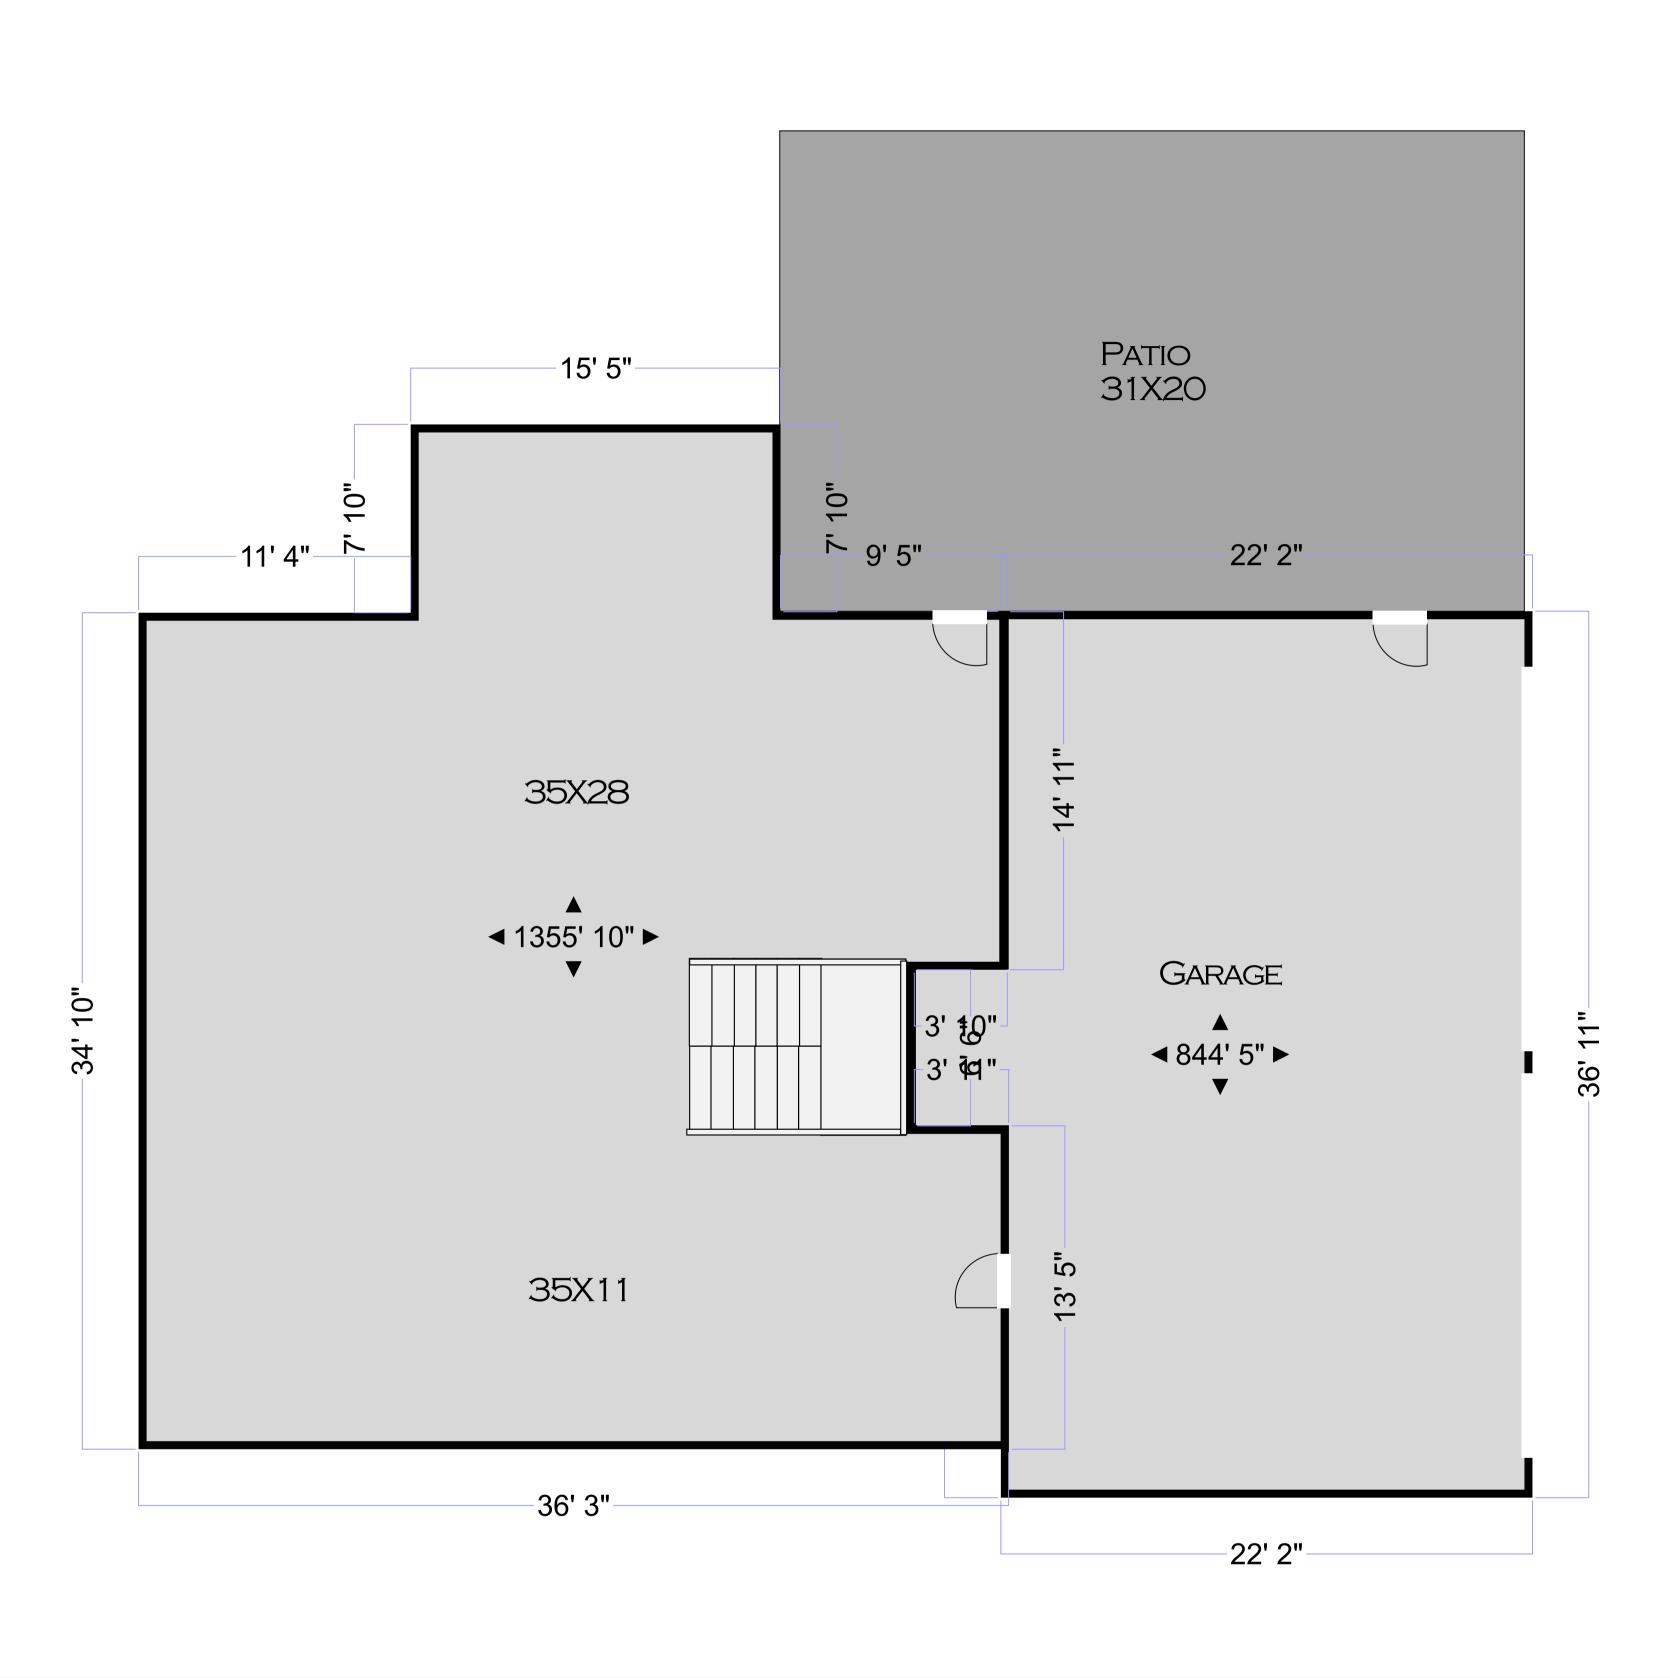

| Site:  | 2078 Goose Creek Dr<br>Franklin, TN 37064, USA                                                                                                  |                     | Project:<br><b>05799</b> | Drawn: J.Bann | Buy The Square Foot<br>Thompsons Stn TN                         |
|--------|-------------------------------------------------------------------------------------------------------------------------------------------------|---------------------|--------------------------|---------------|-----------------------------------------------------------------|
| Total: | Main Floor = 2,187 $SF^2$<br>$2^{nd}$ Floor = 1,764 $SF^2$<br>Total = 3,951 $SF^2$<br>Unfinished ( Not Included )<br>Below Grade = 1,356 $SF^2$ | Scale:<br>1/4":1'0" | Date<br>06/7/5/2023      |               | BuyTheSquareFoot.com  THE SQUARE FOOT  e Measurement Specialist |