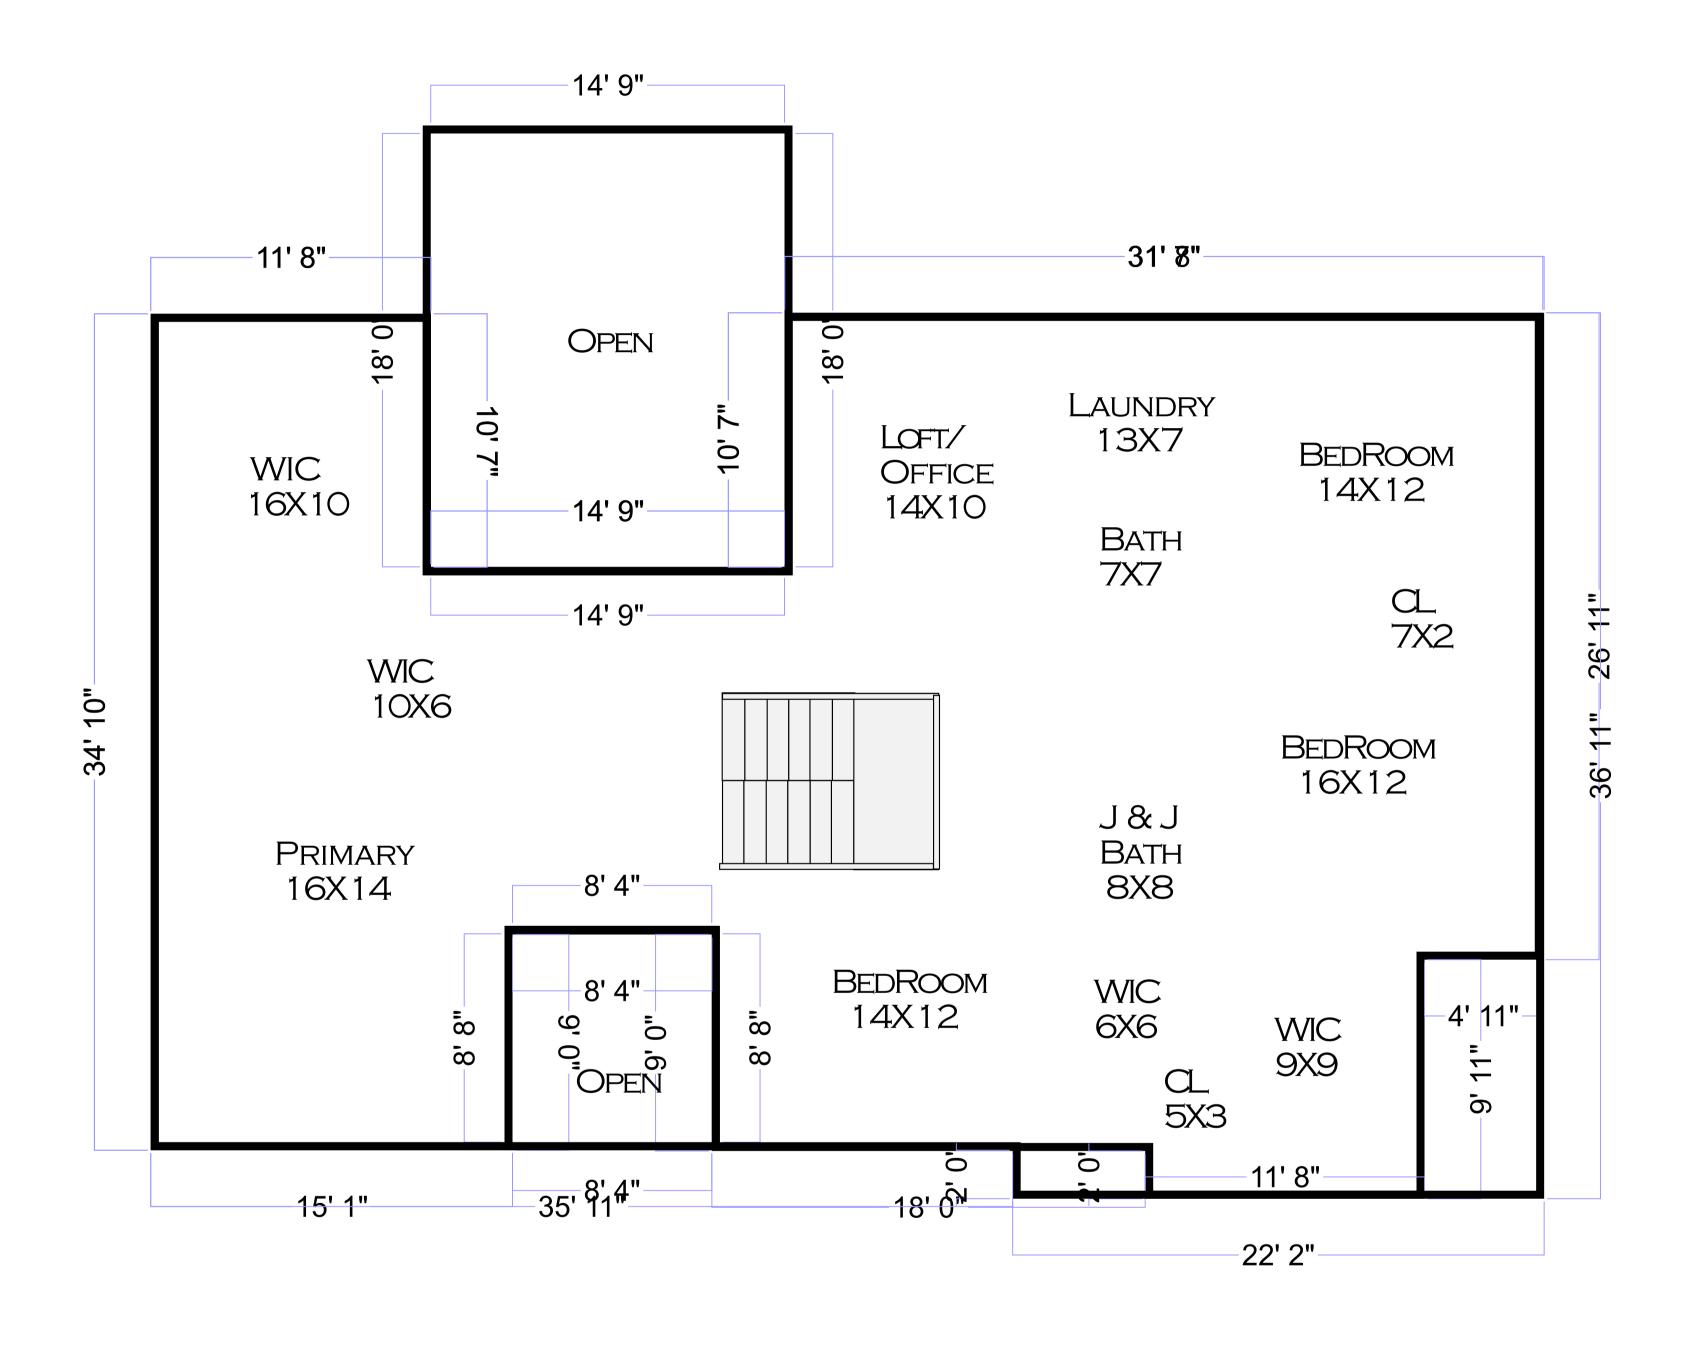

| Site:  | 2078 Goose Creek Dr<br>Franklin, TN 37064, USA                                                                                                  |                     | Project:<br><b>05799</b> | Drawn: J.Bann |                                                 | Buy The Square Foot<br>Thompsons Stn TN |
|--------|-------------------------------------------------------------------------------------------------------------------------------------------------|---------------------|--------------------------|---------------|-------------------------------------------------|-----------------------------------------|
| Total: | Main Floor = 2,187 $SF^2$<br>$2^{nd}$ Floor = 1,764 $SF^2$<br>Total = 3,951 $SF^2$<br>Unfinished ( Not Included )<br>Below Grade = 1,356 $SF^2$ | Scale:<br>1/4":1'0" | Date<br>06/7/5/2023      |               | BUY THE SQUARE FOOT Home Measurement Specialist | BuyTheSquareFoot.com                    |