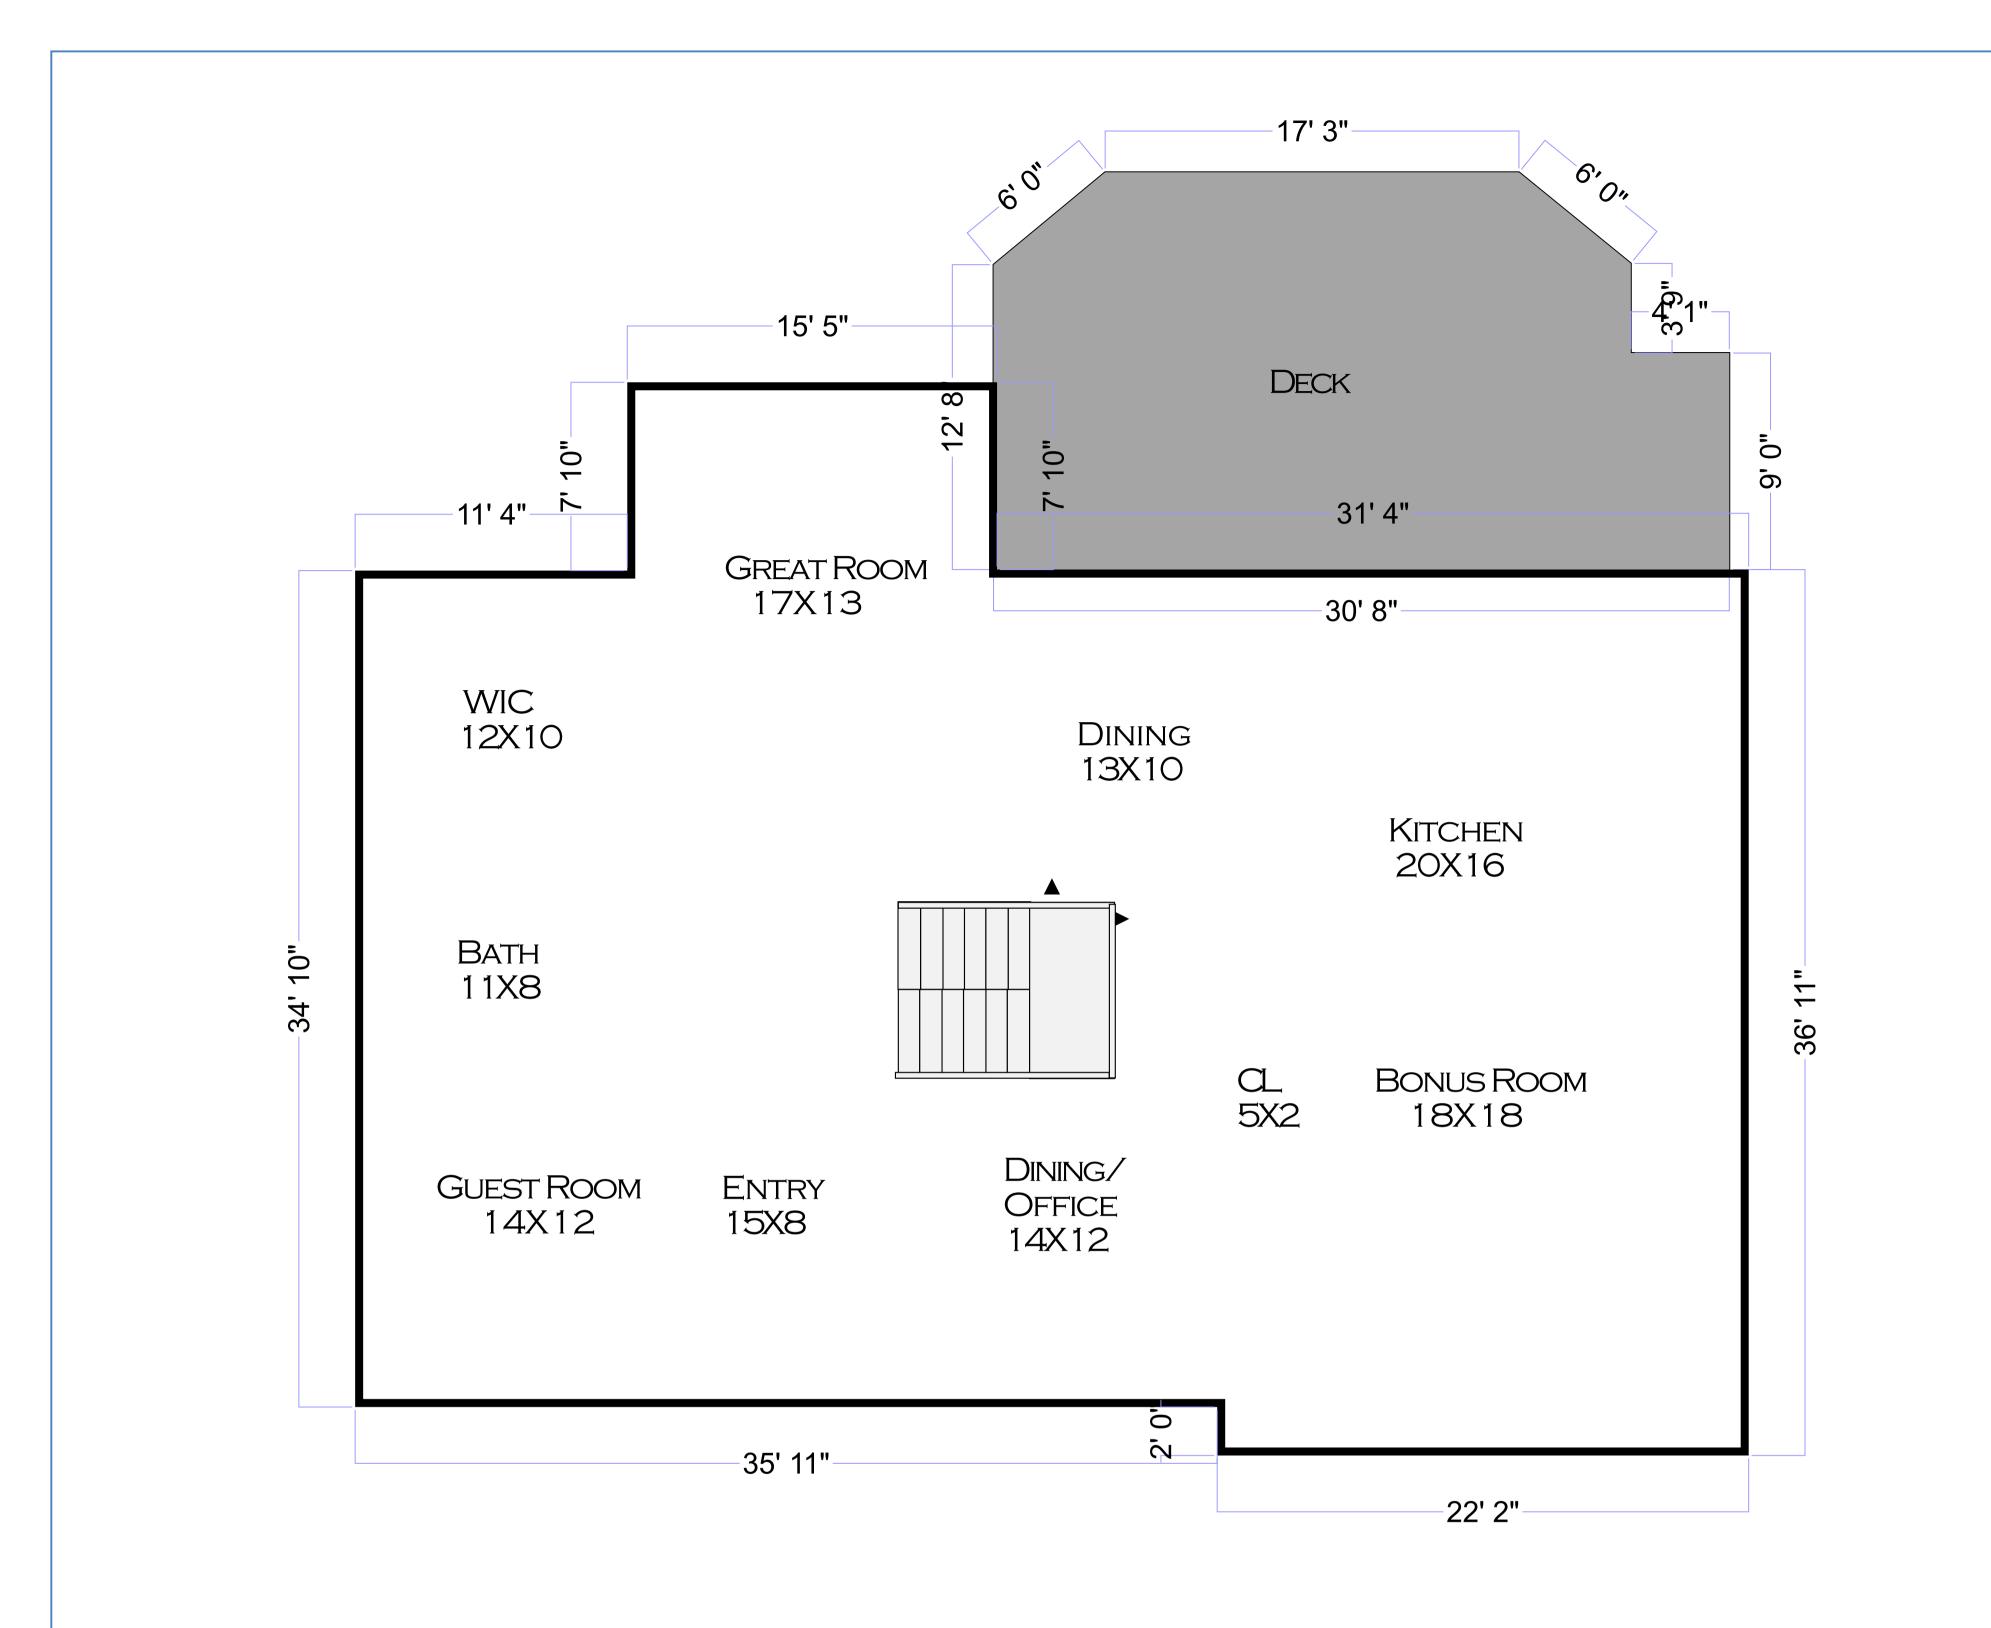

| Site:  | 2078 Goose Creek Dr<br>Franklin, TN 37064, USA                                                                                                  |                     | Project: <b>05799</b> | Drawn: J.Bann |                                                 | Buy The Square Foot<br>Thompsons Stn TN |
|--------|-------------------------------------------------------------------------------------------------------------------------------------------------|---------------------|-----------------------|---------------|-------------------------------------------------|-----------------------------------------|
| Total: | Main Floor = 2,187 $SF^2$<br>$2^{nd}$ Floor = 1,764 $SF^2$<br>Total = 3,951 $SF^2$<br>Unfinished ( Not Included )<br>Below Grade = 1,356 $SF^2$ | Scale:<br>1/4":1'0" | Date 06/7/5/2023      |               | BUY THE SQUARE FOOT Home Measurement Specialist |                                         |