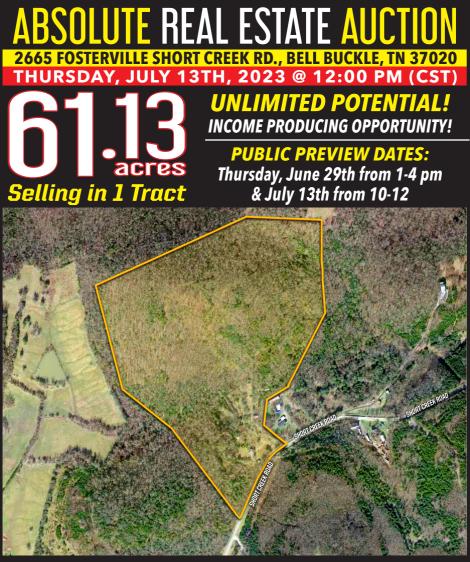

## SELLING TO THE HIGHEST BIDDER WITH NO RESERVE! AUCTION HELD ONSITE & ONLINE harrisauctions.com

**ABOUT THE REAL ESTATE:** Gorgeous 61.13 acre property, surrounded by tons of hardwoods & ample privacy. Existing & very livable 3BR/2BA doublewide trailer on the property, fenced in back yard & connecting screened in porch. 3BR perc site installed with 1000G tank. Potentially several more soil sites on property, but not tested prior to auction 2 additional single wide mobile homes on the property, not livable. Old existing trails throughout property & multiple build sites. Build a new home on top with incredible views.