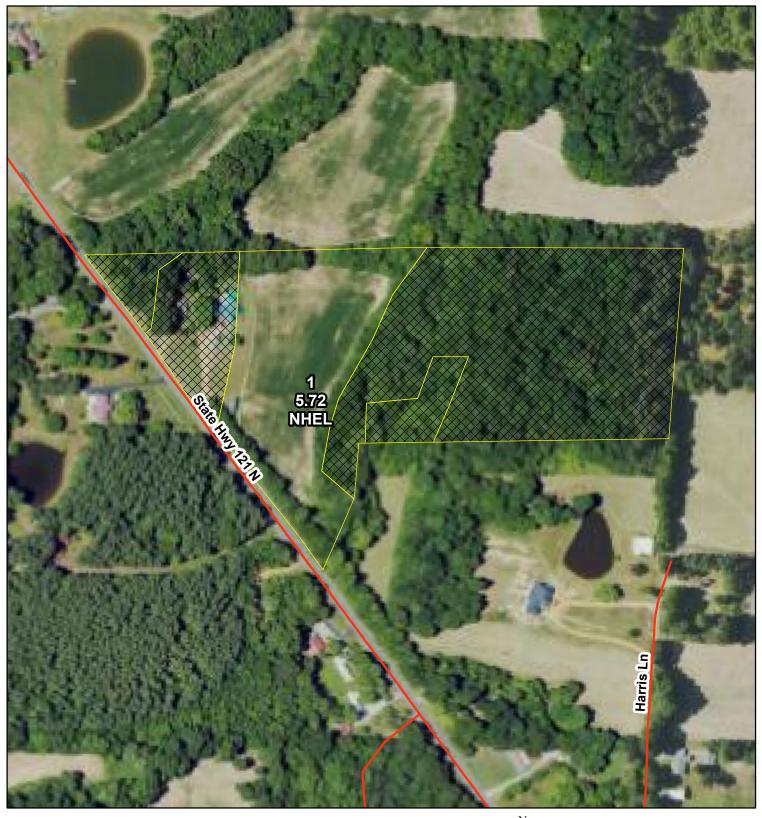

**USDA** 

United States Department of Agriculture Farm Service Agency

Farm: 3885 Tract: 2477

## **Graves County, KY**

1:3,103

Disclaimer: Wetland identifiers do not represent the size, shape or specific determination of the area. Refer to your original determination (CPA-026 and attached maps) for exact wetland boundaries and determinations, or contact NRCS.

This map is for FSA program purposes only.

## April 10, 2023

## Legend

National\_Wetland.SDE.wetlands Wetland Determination Identifiers

Restricted Use

Exempt from Conservation Compliance Provisions

street100k\_l\_ky083

GIS\_KY.sde.clu\_a\_ky083 cropland\_indicator\_3CM, sap\_crp