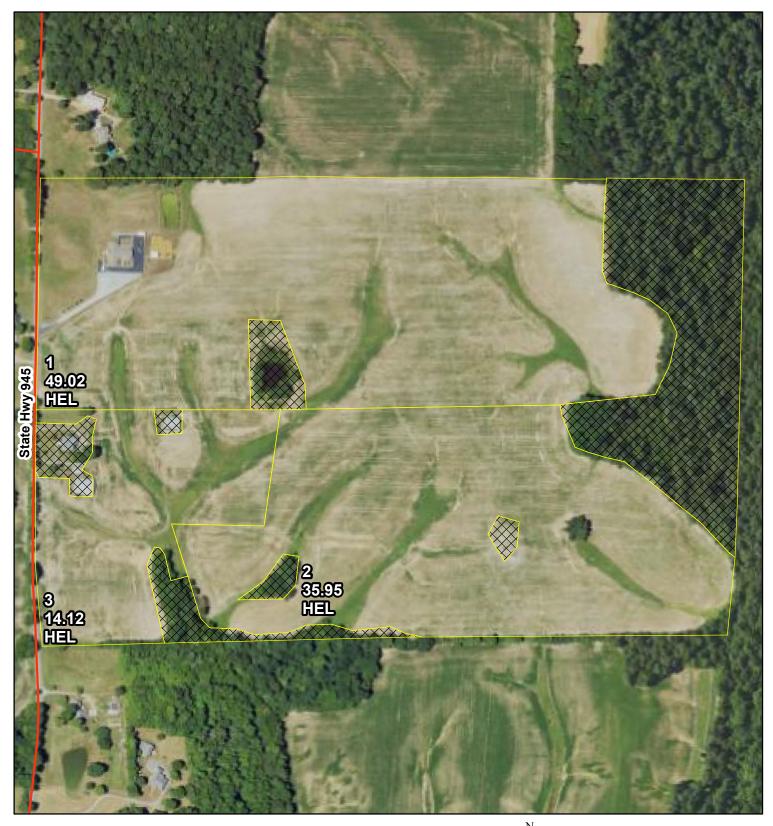

<u>USDA</u>

United States Department of Agriculture Farm Service Agency

Farm: 13308 Tract: 54789

## **Graves County, KY**

1:4,622

Disclaimer: Wetland identifiers do not represent the size, shape or specific determination of the area. Refer to your original determination (CPA-026 and attached maps) for exact wetland boundaries and determinations, or contact NRCS. This map is for FSA program purposes only.

## April 10, 2023

## Legend

National\_Wetland.SDE.wetlands
Wetland Determination Identifiers

Restricted Use

✓ Limited Restrictions

Exempt from Conservation Compliance Provisions

street100k\_I\_ky083

GIS\_KY.sde.clu\_a\_ky083 cropland\_indicator\_3CM, sap\_crp