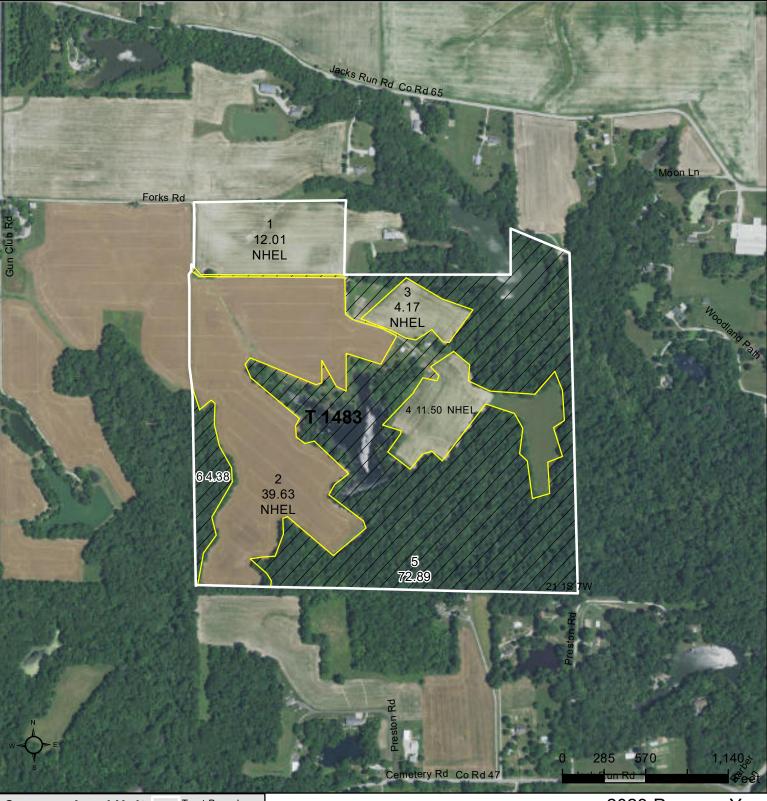

#### **Common Land Unit**

Tract Boundary

## //Non-Cropland

Cropland

### Wetland Determination Identifiers

- Restricted Use
- ✓ Limited Restrictions

Exempt from Conservation

Compliance Provisions

All Wheat=SRW/GR-NI Corn=YEL/GR-NI Soybeans=COM/GR-NI

## Tract Cropland Total: 67.31 acres

2023 Program Year Map Created September 20, 2022

# Farm **870** Tract **1483**

IL163\_T1483

United States Department of Agriculture (USDA) Farm Service Agency (FSA) maps are for FSA Program administration only. This map does not represent a legal survey or reflect actual ownership; rather it depicts the information provided directly from the producer and/or National Agricultural Imagery Program (NAIP) imagery. The producer accepts the data 'as is' and assumes all risks associated with its use. USDA-FSA assumes no responsibility for actual or consequential damage incurred as a result of any user's reliance on this data outside FSA Programs. Wetland identifiers do not represent the size, shape, or specific determination of the area. Refer to your original determination (CPA-026 and attached maps) for exact boundaries and determinations or contact USDA Natural Resources Conservation Service (NRCS).