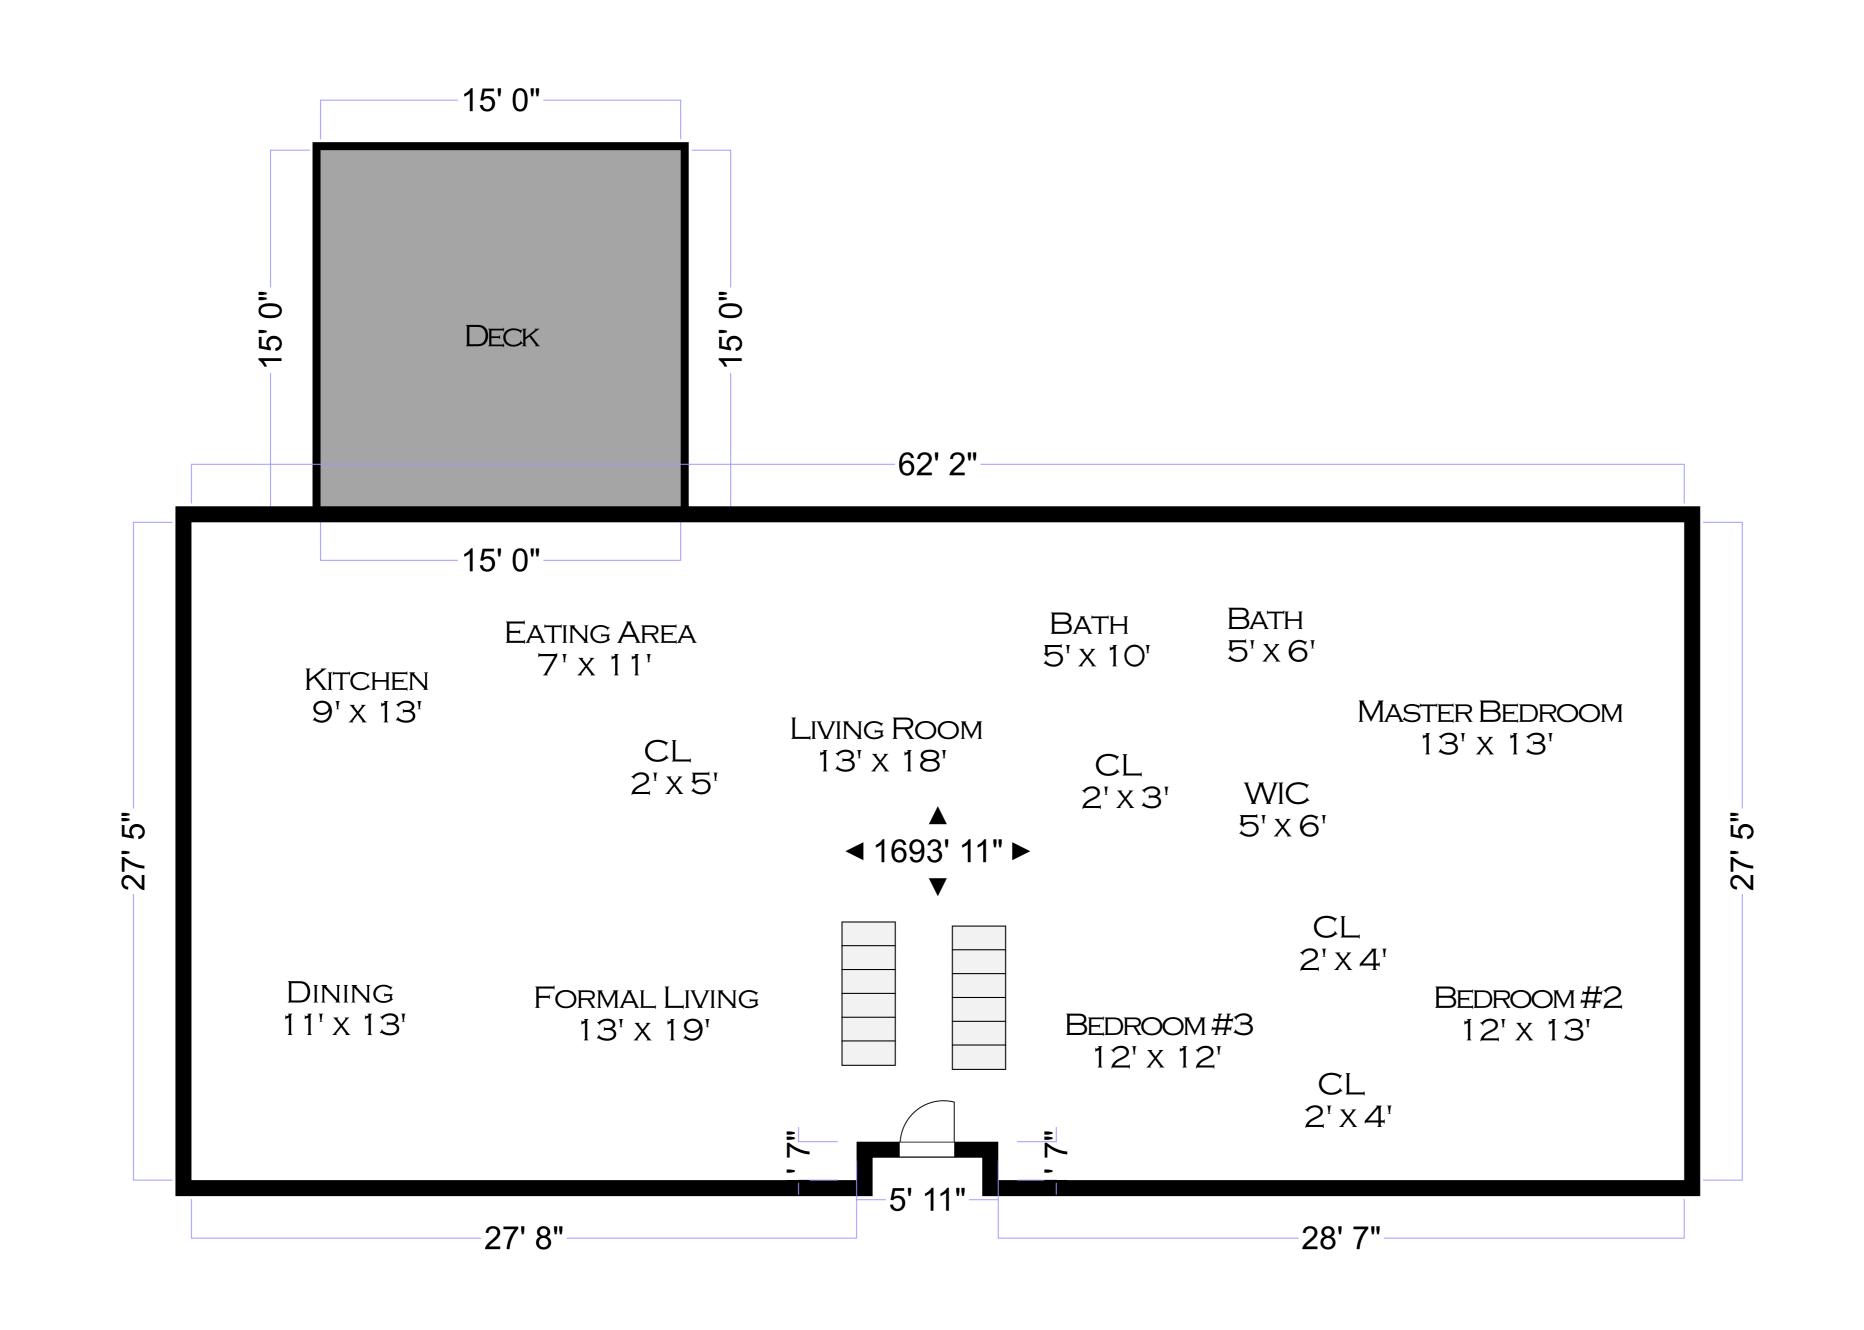

| Address: | 326 Jeb Stuart                                                                                                                                | Drawing:<br><b>01283</b> | Project:<br><b>01283</b> | Drawn:<br>F.Arnold |                                                    | Buy The Square Foot<br>Thompsons Stn TN |
|----------|-----------------------------------------------------------------------------------------------------------------------------------------------|--------------------------|--------------------------|--------------------|----------------------------------------------------|-----------------------------------------|
| Total:   | Main Floor = $1695 \text{ SF}^2$<br>$2nd \text{ Floor} = N/A \text{ SF}^2$<br>$Total = 1695 \text{ SF}^2$<br>Below Grade = $870 \text{ SF}^2$ | Scale:<br>1/4":1'0"      | Date:<br>07/12/2023      |                    | BUY THE SQUARE FOOT<br>Home Measurement Specialist | BuyTheSquareFoot.com                    |