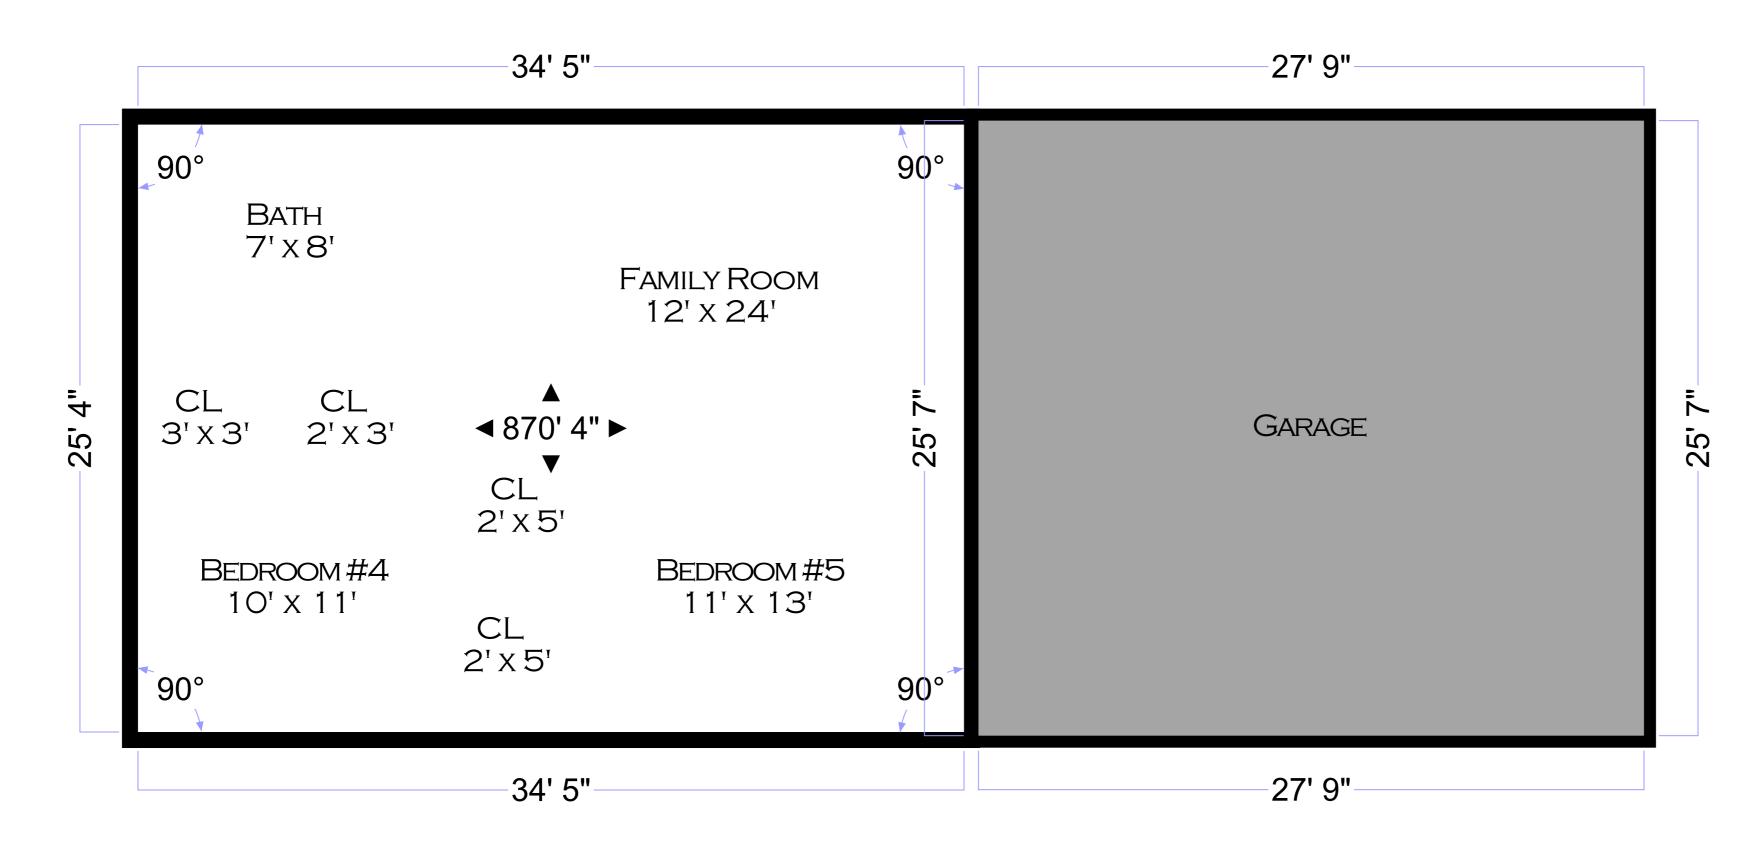

| Address: | 326 Jeb Stuart                                                                                                                                | Drawing:<br><b>01283</b> | Project:<br><b>01283</b> | Drawn:<br>F.Arnold |                                                    | Buy The Square Foot<br>Thompsons Stn TN |
|----------|-----------------------------------------------------------------------------------------------------------------------------------------------|--------------------------|--------------------------|--------------------|----------------------------------------------------|-----------------------------------------|
| Total:   | Main Floor = $1695 \text{ SF}^2$<br>$2nd \text{ Floor} = N/A \text{ SF}^2$<br>$Total = 1695 \text{ SF}^2$<br>Below Grade = $870 \text{ SF}^2$ | Scale:<br>1/4":1'0"      | Date:<br>07/12/2023      |                    | BUY THE SQUARE FOOT<br>Home Measurement Specialist | BuyTheSquareFoot.com                    |