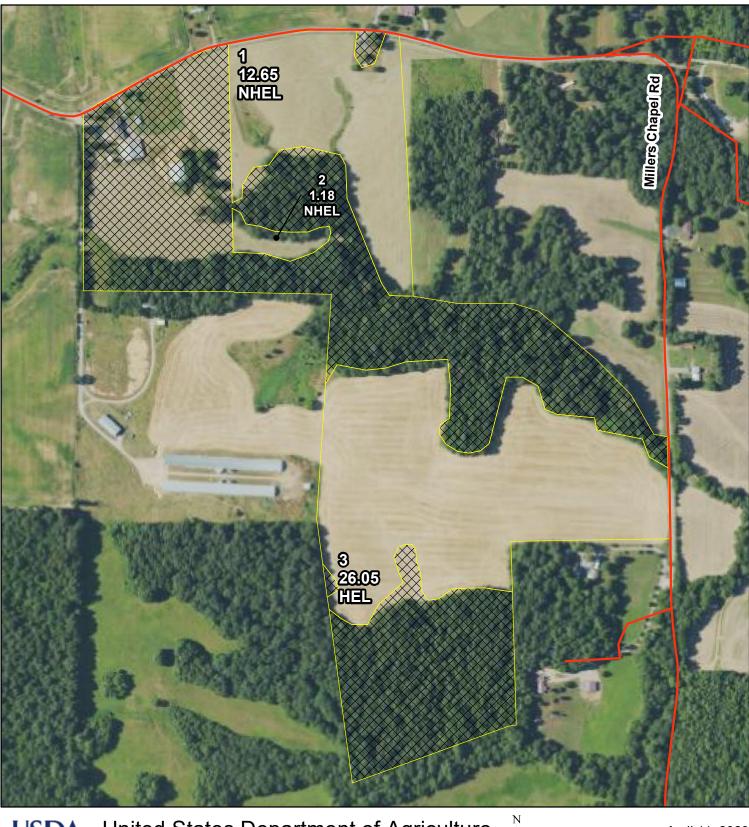

United States Department of Agriculture Farm Service Agency

Farm: 14110 Tract: 56127

## **Graves County, KY** 1:5,115

Disclaimer: Wetland identifiers do not represent the size, shape or specific determination of the area. Refer to your original determination (CPA-026 and attached maps) for exact wetland boundaries and determinations, or contact NRCS. This map is for FSA program purposes only. April 11, 2023

## Legend National Wetland S

National\_Wetland.SDE.wetlands Wetland Determination Identifiers

Restricted Use

- Limited Restrictions

Exempt from Conservation Compliance Provisions

street100k\_l\_ky083 GIS\_KY.sde.clu\_a\_ky083 cropland\_indicator\_3CM, sap\_crp

Cropland
CRP
Non Cropland