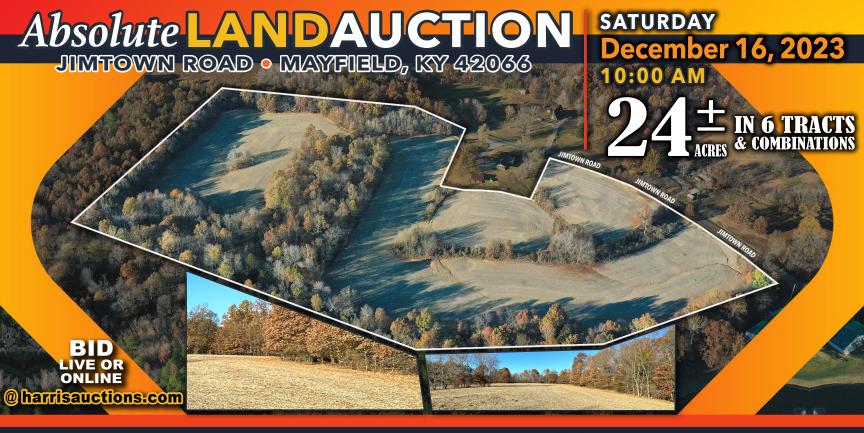

Real Estate & Auction

Looking For A Place To Farm, Build Or Hunt?

THIS PROPERTY HAS IT ALL!

**GREAT LOCATION!** Close To Schools, City of Mayfield & Interstate 69! Mini-Farm Tracts • Building Sites Timberland & Hunting Tracts!

**AUCTION HELD AT:** 

HARRIS AUCTION FACILITY

3855 St. Rt. 45 North Mayfield, KY 42066

270-247-3253 harrisauctions.com

## Absolute LANDAUCTION Dec. 16, 2023 10 AM

REAL ESTATE TERMS: A 10% Buyer's Premium will be added to the final bid and included in the deed transaction

DOWN PAYMENT: 15% as down payment on the day of the auction with balance in cash at closing on or before 30 days. The down payment may be in the form of cashier's check, personal check, or corporate check, YOUR BIDDING IS NOT CONDITIONAL UPON FINANCING, SO BE SURE YOU HAVE ARRANGED FINANCING, IF NEEDED, AND ARE CAPABLE OF PAYING CASH AT CLOSING.