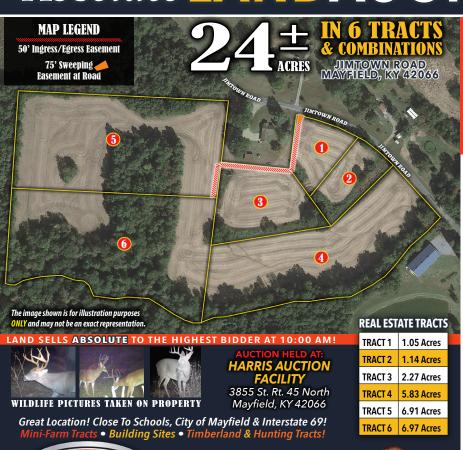

Real Estate & Auction

Looking For A Place To Farm, Build Or Hunt?

THIS PROPERTY HAS IT ALL!

**GREAT LOCATION!** Close To Schools, City of Mayfield & Interstate 69! Mini-Farm Tracts • Building Sites Timberland & Hunting Tracts!

**AUCTION HELD AT:** 

HARRIS AUCTION FACILITY

3855 St. Rt. 45 North Mayfield, KY 42066

270-247-3253 harrisauctions.com

## Absolute LANDAUCTION Dec. 16, 2023 10 AM

REAL ESTATE TERMS: A 10% Buyer's Premium will be added to the final bid and included in the deed transaction

DOWN PAYMENT: 15% as down payment on the day of the auction with balance in cash at closing on or before 30 days. The down payment may be in the form of cashier's check, personal check, or corporate check, YOUR BIDDING IS NOT CONDITIONAL UPON FINANCING, SO BE SURE YOU HAVE ARRANGED FINANCING, IF NEEDED, AND ARE CAPABLE OF PAYING CASH AT CLOSING.