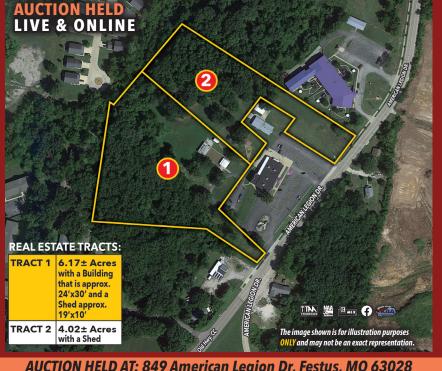

**Harris Real Estate & Auction** 3855 State Route 45 North Mayfield, KY 42066

**AUCTION HELD AT: 849 American Legion Dr, Festus, MO 63028** 

**MICHAEL HARRIS** 

Principal Broker/ Principal Auctioneer 270-247-3253 MO# County Issued