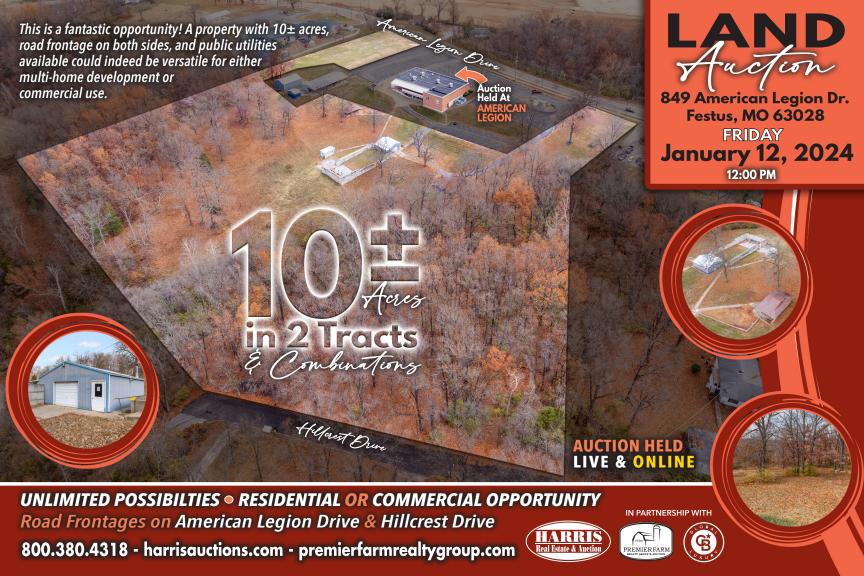

**Harris Real Estate & Auction** 3855 State Route 45 North Mayfield, KY 42066

**AUCTION HELD AT: 849 American Legion Dr, Festus, MO 63028** 

**MICHAEL HARRIS** 

Principal Broker/ Principal Auctioneer 270-247-3253 MO# County Issued