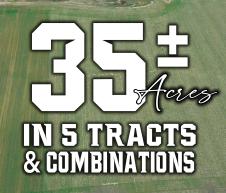

#### IN 5 TRACTS & COMBINATIONS

| -    |        |        |
|------|--------|--------|
| Deal | Estato | Trocke |
| кеаг | Estate | Tracts |
|      |        |        |

| Tract 1 | 2.87 Acres  |
|---------|-------------|
| Tract 2 | 2.11 Acres  |
| Tract 3 | 10.71 Acres |
| Tract 4 | 9.58 Acres  |
| Tract 5 | 9.56 Acres  |