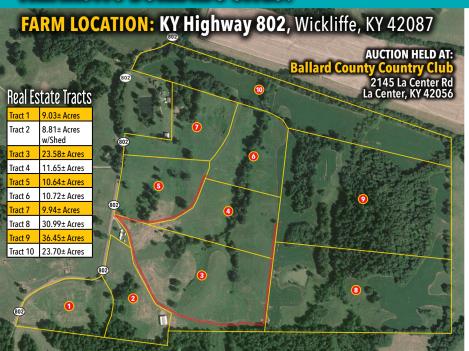

## Absolute LAND Auction

Sat., April 13th @ 10 AM

175± IN 10 TRACTS & Combinations Ballard Oc

**AUCTION HELD AT: Ballard County Country Club** 2145 La Center Rd

La Center, KY 42056

FARM LOCATION: KY Highway 802, Wickliffe, KY 42087

## Absolute **LAND** Auction

Sat., April 13th @ 10 AM

REAL ESTATE TERMS: The property will be offered in (10) ten tracts, any combination of tracts, or as a whole property. A 10% buyer's premium will be added to the final bid price & included in contract price. A 15% deposit is due day of auction, balance due in 30 days. The property is being sold on an "AS IS, WHERE IS" basis, and no warranty or representation, either express or implied, concerning the property is made by the Seller or Auction Company. Each potential bidder is responsible for conducting his or her own independent inspections investigations, inquires, and due diligence concerning the property. Make Inspections Prior To Date Of Sale.