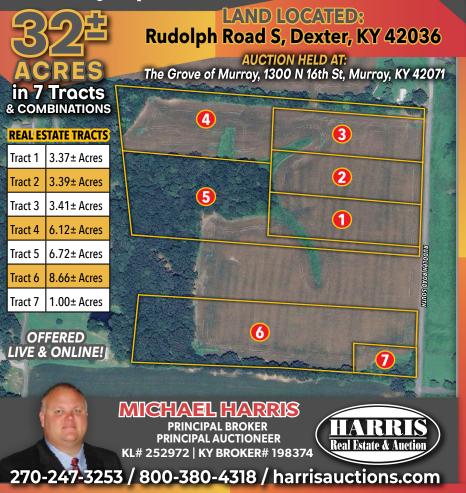

#### LAND LOCATED: Rudolph Road S, Dexter, KY 42036

ABOUT THE REAL ESTATE: Nestled along the picturesque Rudolph Road, this 32-acre parcel of land presents a unique opportunity for those seeking a blend of natural beauty and potential. With 24 acres of tillable land, this property offers a canvas for agricultural pursuits or the creation of a private estate. Scattered The state of the throughout the landscape are ideal building sites, each offering breathtaking views of the surrounding countryside. Road frontage along Rudolph Road ensures easy access and connectivity to nearby amenities, making it a convenient location for a variety of purposes. Whether envisioning a sprawling estate, a cozy retreat, or exploring agricultural ventures, this property provides the ideal setting.

Tracts 6 & 7

AUCTION HELD AT: The Grove of Murray 1300 N 16th St Murray, KY 42071

ACRES in 7 Tracts & COMBINATIONS

> OFFERED LIVE & ONLINE!

#### EXCELLENT BUILDING SITES! 24 TILLABLE ACRES!

Tracts 1, 2, 3, 4 & 5