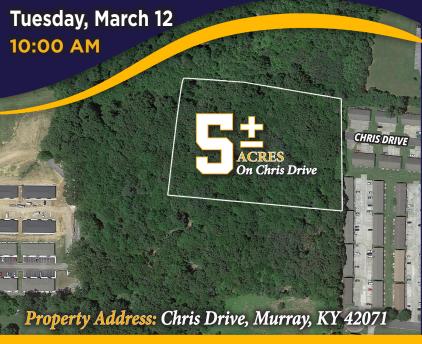

## ABSOLUTE LAND AUCTION

Tuesday, March 12th, 2024

10:00 AM —

**Property Address:** Chris Drive, Murray, KY 42071

This 5-acre parcel of land boasts a lush canopy of mature timber, offering a serene and natural setting within the city limits. With its residential zoning (R-4), it presents an exceptional opportunity for development, ideally suited for a variety of housing options. Its adjacency to existing apartments provides added appeal for potential investors or developers looking to expand housing options in the area.