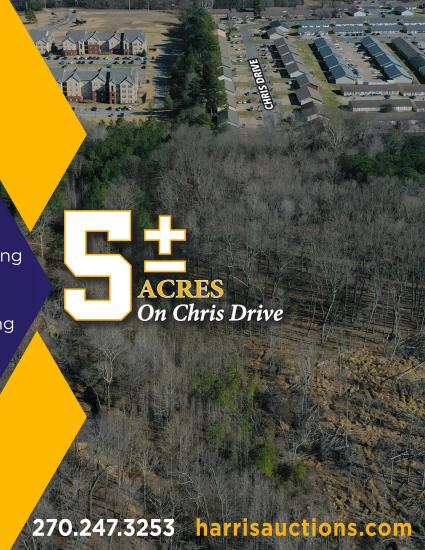

## ABSOLUTE LAND AUCTION

Tuesday, March 12th, 2024

10:00 AM —

**Property Address:** Chris Drive, Murray, KY 42071

This 5-acre parcel of land boasts a lush canopy of mature timber, offering a serene and natural setting within the city limits. With its residential zoning (R-4), it presents an exceptional opportunity for development, ideally suited for a variety of housing options. Its adjacency to existing apartments provides added appeal for potential investors or developers looking to expand housing options in the area.