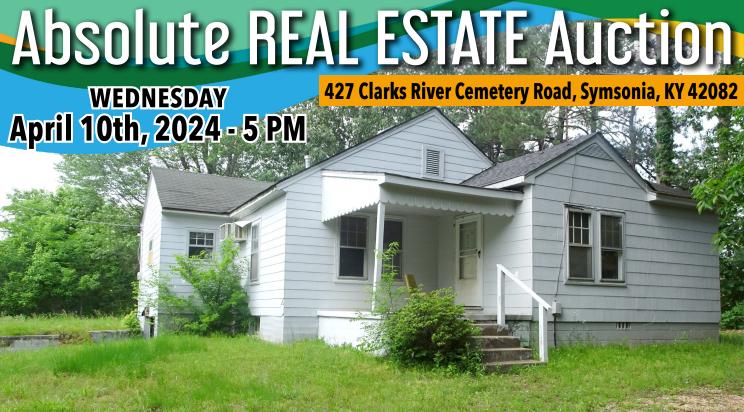

## **ABOUT THE REAL ESTATE:** Home On 4± Acres.

This 2 Bedroom 1 Bath Home Features A Kitchen, Living Room, Dining Room, And A Walkout Basement. Also Located On The Property Is A 14' x 22' Detached Garage.