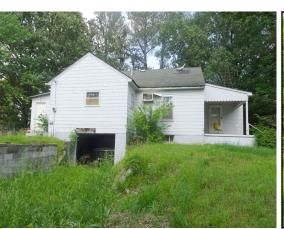

## **ABOUT THE REAL ESTATE:** Home On 4± Acres.

This 2 Bedroom 1 Bath Home Features A Kitchen, Living Room, Dining Room, And A Walkout Basement. Also Located On The Property Is A 14' x 22' Detached Garage.