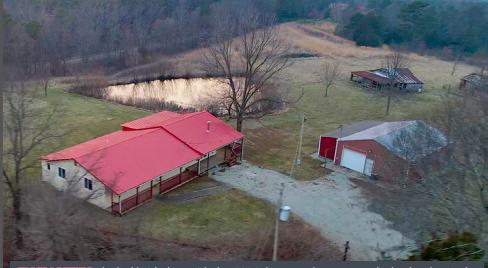

## A TRUE HOBBY FARM! MINERAL RIGHTS INCLUDED! WOODLANDS! HUNTING!

**TRACT 1 DETAILS:** This livable 2 bedroom, 2 bath, 1,900 SF home sits along a private, dead-end road. Enjoy the sunsets from the huge wrap-around porch. Tinker around in the 30 x 40 workshop. One overhead door has been enclosed and an A/C installed. With 5-7 acres of potential pasture, an apple orchard, and a tame blackberry patch, it's a recreational nature lover's dream. Fish in the three stocked ponds, hunt deer and turkey, or explore the additional 25 wooded acres. There's a potential 1-2 acre lake site. This property is located 20 minutes from Farmington and 25 minutes from Ste. Genevieve, with multiple conservation, natural areas, and state parks nearby. Mineral rights included for added potential investment opportunity. This home is on 14 Acres.