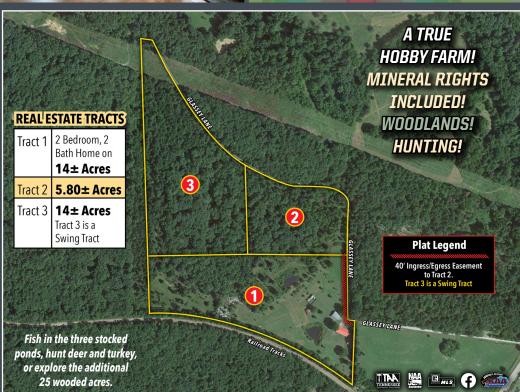

## 33± acres

in 3 Tracts & Combinations

## A TRUE HOBBY FARM! MINERAL RIGHTS INCLUDED! WOODLANDS! HUNTING!

**TRACT 1 DETAILS:** This livable 2 bedroom, 2 bath, 1,900 SF home sits along a private, dead-end road. Enjoy the sunsets from the huge wrap-around porch. Tinker around in the 30 x 40 workshop. One overhead door has been enclosed and an A/C installed. With 5-7 acres of potential pasture, an apple orchard, and a tame blackberry patch, it's a recreational nature lover's dream. Fish in the three stocked ponds, hunt deer and turkey, or explore the additional 25 wooded acres. There's a potential 1-2 acre lake site. This property is located 20 minutes from Farmington and 25 minutes from Ste. Genevieve, with multiple conservation, natural areas, and state parks nearby. Mineral rights included for added potential investment opportunity. This home is on 14 Acres.

SWING TRACT: This tract must be purchased by an adjoining land owner or combined with one of the tracts that join this auction.

**SURVEY:** The property will be sold by current deed. In the event that property sells in tracts, BUYER will be responsible for 50% of the survey costs.