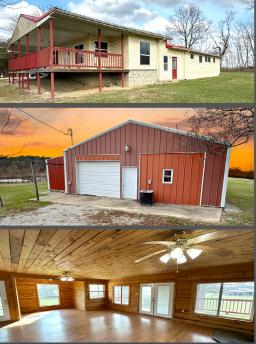

## A TRUE HOBBY FARM! MINERAL RIGHTS INCLUDED! WOODLANDS! HUNTING!

**TRACT 1 DETAILS:** This livable 2 bedroom, 2 bath, 1,900 SF home sits along a private, dead-end road. Enjoy the sunsets from the huge wrap-around porch. Tinker around in the 30 x 40 workshop. One overhead door has been enclosed and an A/C installed. With 5-7 acres of potential pasture, an apple orchard, and a tame blackberry patch, it's a recreational nature lover's dream. Fish in the three stocked ponds, hunt deer and turkey, or explore the additional 25 wooded acres. There's a potential 1-2 acre lake site. This property is located 20 minutes from Farmington and 25 minutes from Ste. Genevieve, with multiple conservation, natural areas, and state parks nearby. Mineral rights included for added potential investment opportunity. This home is on 14 Acres.