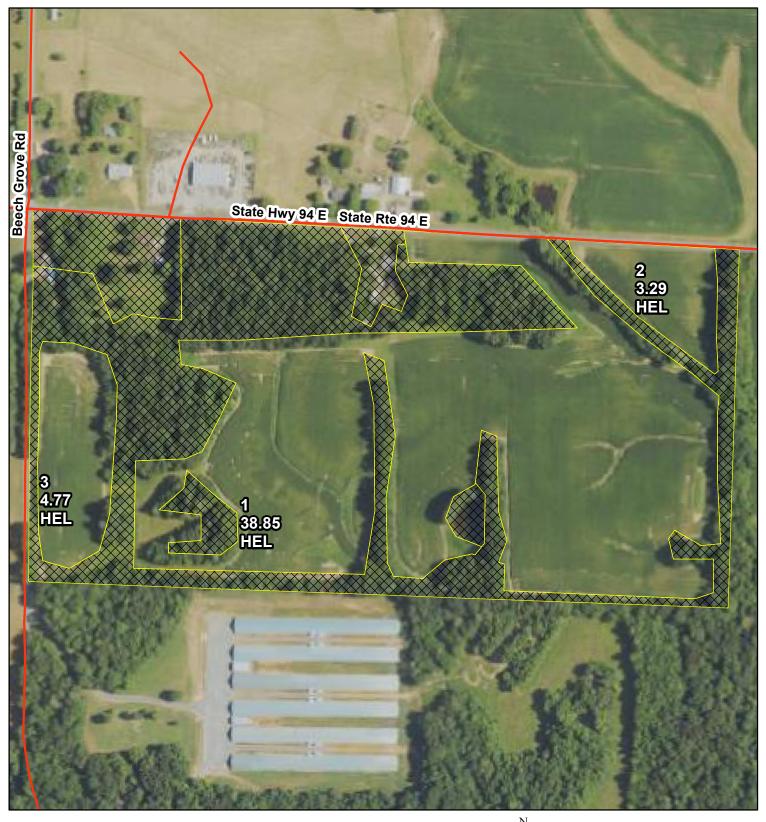

USDA

United States Department of Agriculture Farm Service Agency

Farm: 550 Tract: 5487

## **Graves County, KY**

1:4,204

Disclaimer: Wetland identifiers do not represent the size, shape or specific determination of the area. Refer to your original determination (CPA-026 and attached maps) for exact wetland boundaries and determinations, or contact NRCS. This map is for FSA program purposes only.

## Legend

National\_Wetland.SDE.wetlands
Wetland Determination Identifiers

- Restricted Use
- Limited Restrictions
- Exempt from Conservation Compliance Provisions
  street100k\_I\_ky083

cropland\_indicator\_3CM, sap\_crp