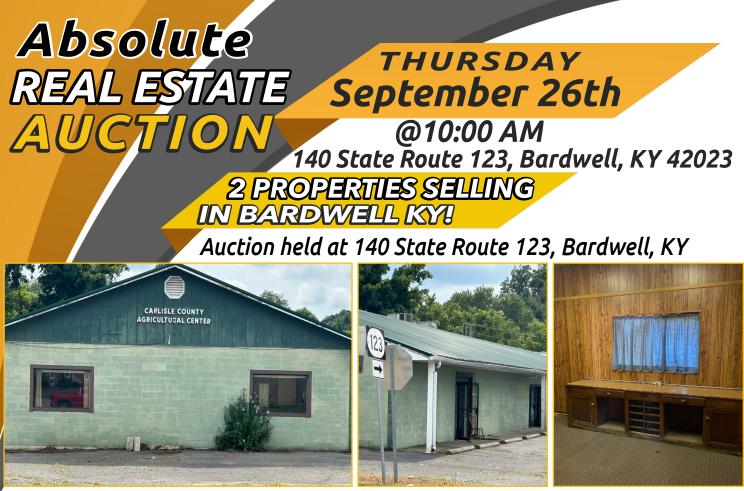

## TRACT 1: 140 State Route 123, Bardwell, KY 42023:

This versatile commercial building sits on a 0.32-acre lot in the heart of Bardwell. The property features three separate spaces, each equipped with its own central heating and air unit. With its adaptable layout, it presents an excellent investment opportunity, ideal for conversion into apartments or office space.