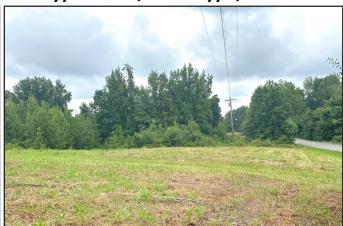

## TRACT 2: 970 Wickliffe Road, Wickliffe, KY 42087:

This 2-acre vacant lot presents an excellent opportunity for a home building site. With its ample space and potential for customization, it's a perfect canvas for creating your dream home or investment property.