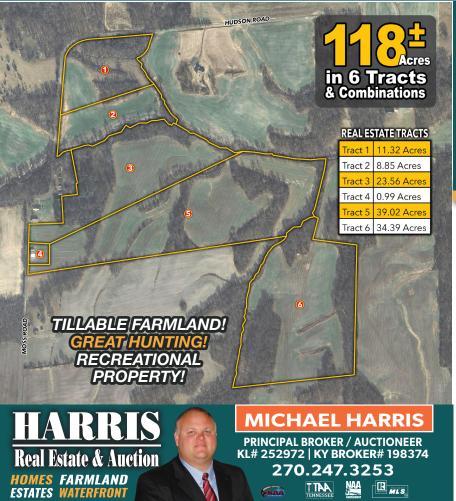

## ABSOLUTE REAL ESTATE AUCTION

## SAT., NOV. 23, 2024 @ 10:00 AM

Hudson Road, Moss Road, Fulton, KY 42041
BETWEEN PILOT OAK & DUKEDOM COMMUNITIES

**Auction Held @ LOWRY FARMS:** 5183 State Route 94 W, Water Valley, KY 42085

Join us for an absolute auction of 118.13 ACRES OF PRIME LAND, perfect for hunting, recreation, and tillable farmland. This property offers versatile use, allowing you to enjoy outdoor activities or cultivate crops. Tract 4 features a rustic barn, and Tract 6 has a charming log cabin with a loft, making it an ideal retreat for weekends or hunting trips. Don't miss this exceptional opportunity to own a piece of valuable land!