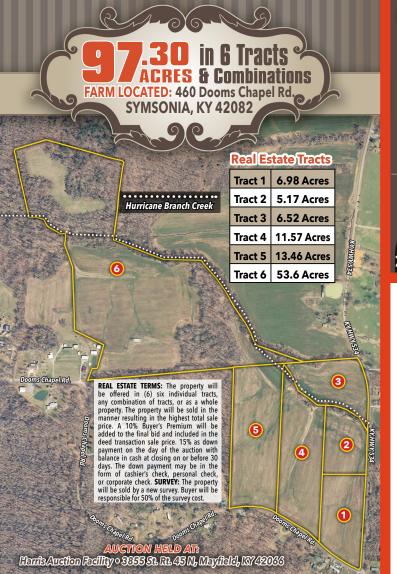

## Thursday, November 7th @ 6:00 PM

ABSOLUTE LAND AUCTION - Don't miss this incredible opportunity to acquire prime tillable farmland in a highly sought-after location. Spread across 97.3 acres, this property is divided into 6 tracts, offering various purchase options in tracts or combinations.