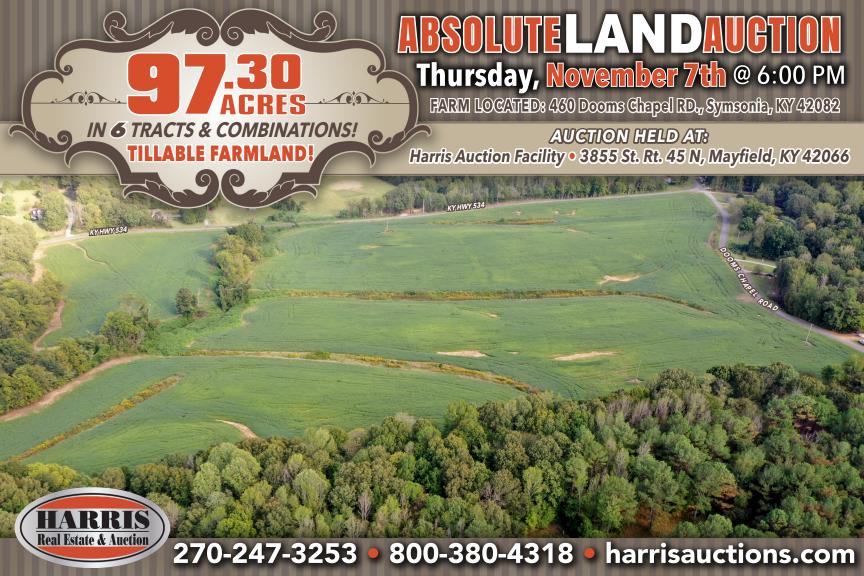

## Thursday, November 7th @ 6:00 PM

ABSOLUTE LAND AUCTION - Don't miss this incredible opportunity to acquire prime tillable farmland in a highly sought-after location. Spread across 97.3 acres, this property is divided into 6 tracts, offering various purchase options in tracts or combinations.

- TOP-QUALTY FARMLAND: Fertile, tillable soil ideal for agricultural use.
- O BUILDING STIESS: Excellent potential for home sites with scenic views.
- ROAD FRONTAGE Convenient access with ample frontage, making this land suitable for farming
  or future development.
- O HUNTING / RECREATION: Great wooded areas for hunting and food plots.

Whether you are expanding your farming operations, investing in land, or seeking a beautiful site for a new home, this is an opportunity you won't want to miss!