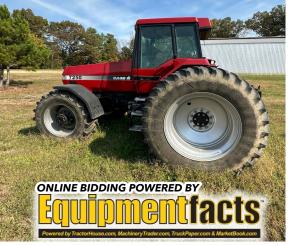

#### **ITEMS CONSIGNED SO FAR:**

- 7250 Case International
- 7150 Case International
- John Deere 1770
  Conservation No Till Planter
- 496 IH 28' Disk 20.5" & 21.5" Blades
- 1660 Case IH Combine
- 1994 Kenworth Semi
- 5610 Ford Tractor
- 20 Ft. Grain Head
- 1063 6 Row Corn Head IH
- Scaffold Wagons
- 3 Point Hitch Attachments