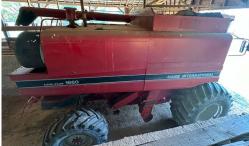

#### **ITEMS CONSIGNED SO FAR:**

- 7250 Case International
- 7150 Case International
- John Deere 1770
  Conservation No Till Planter
- 496 IH 28' Disk 20.5" & 21.5" Blades
- 1660 Case IH Combine
- 1994 Kenworth Semi
- 5610 Ford Tractor
- 20 Ft. Grain Head
- 1063 6 Row Corn Head IH
- Scaffold Wagons
- 3 Point Hitch Attachments