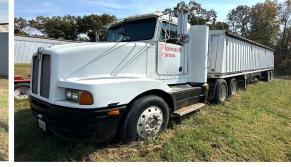

#### **ITEMS CONSIGNED SO FAR:**

- 7250 Case International
- 7150 Case International
- John Deere 1770
  Conservation No Till Planter
- 496 IH 28' Disk 20.5" & 21.5" Blades
- 1660 Case IH Combine
- 1994 Kenworth Semi
- 5610 Ford Tractor
- 20 Ft. Grain Head
- 1063 6 Row Corn Head IH
- Scaffold Wagons
- 3 Point Hitch Attachments