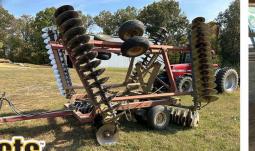

#### **ITEMS CONSIGNED SO FAR:**

- 7250 Case International
- 7150 Case International
- John Deere 1770
  Conservation No Till Planter
- 496 IH 28' Disk 20.5" & 21.5" Blades
- 1660 Case IH Combine
- 1994 Kenworth Semi
- 5610 Ford Tractor
- 20 Ft. Grain Head
- 1063 6 Row Corn Head IH
- Scaffold Wagons
- 3 Point Hitch Attachments