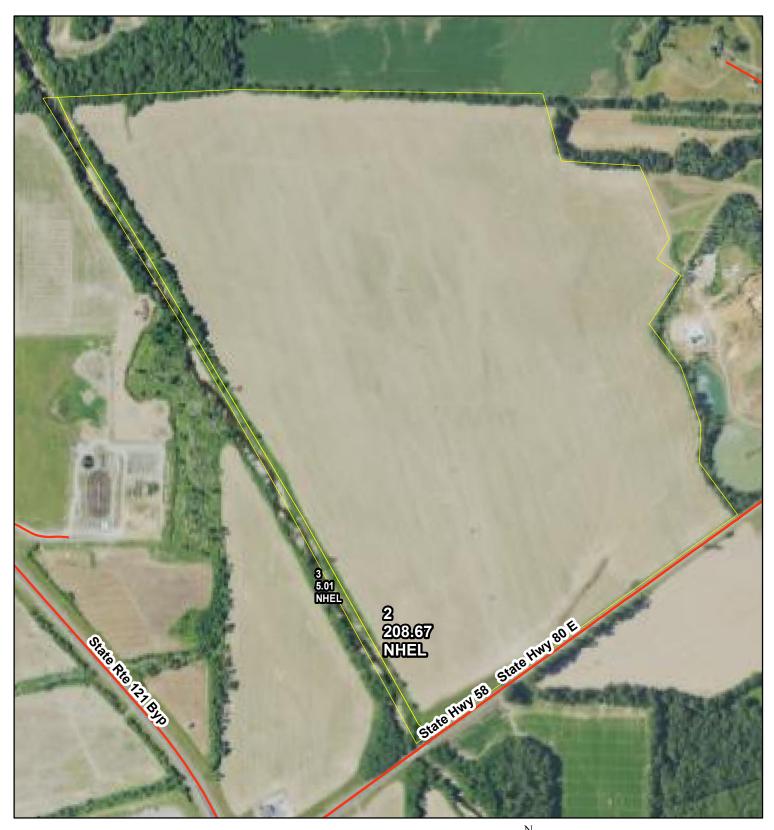

**USDA** 

United States Department of Agriculture Farm Service Agency

Farm: 12276 Tract: 54148

## **Graves County, KY**

1:6,918

Disclaimer: Wetland identifiers do not represent the size, shape or specific determination of the area. Refer to your original determination (CPA-026 and attached maps) for exact wetland boundaries and determinations, or contact NRCS. This map is for FSA program purposes only.

## National\_Wetland.SDE.wetlands Wetland Determination Identifiers

Restricted Use

Limited Restrictions

Exempt from Conservation Compliance Provisions

street100k\_I\_ky083

cropland\_indicator\_3CM, sap\_crp