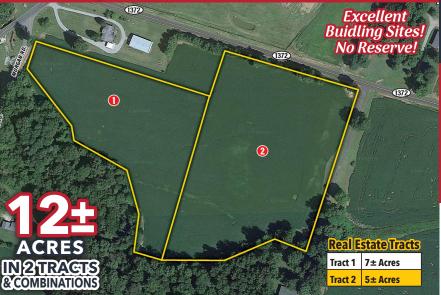

#### LAND SELLS ABSOLUTE TO THE HIGHEST BIDDER AT 6:00 PM!

**PROPERITY DETAILS: Excellent Building Sites** - Ideal for residential or investment purposes. **Road Frontage** - Morgan Road (CR 1300) and Hwy 1372.

This is a fantastic opportunity to purchase prime land with multiple potential uses! Whether you're looking to build your dream home or invest in land, these tracts offer excellent possibilities with convenient road access.

### CR 1300 (Morgan Rd) & HIGHWAY 1372 BARDWELL, KY 42023

Auction Held At: UK - Carlisle Co. Ext. Office MEETING ROOM 65 John Roberts Dr. • Bardwell, KY 42023

**REAL ESTATE TERMS:** A 10% Buyer's Premium will be added to the final bid and included in the deed transaction sale price. 15% as down payment on the day of the auction with balance in cash at closing on or before 30 days. The down payment may be in the form of cashier's check, personal check, or corporate check. YOUR BIDDING IS NOT CONDITIONAL UPON FINANCING, SO BE SURE YOU HAVE ARRANGED FINANCING, IF NEEDED, AND ARE CAPABLE OF PAYING CASH AT CLOSING. **SURVEY:** The property will be sold by current deed. In the event property sells in tracts buyer will be responsible for 50% of the survey costs.