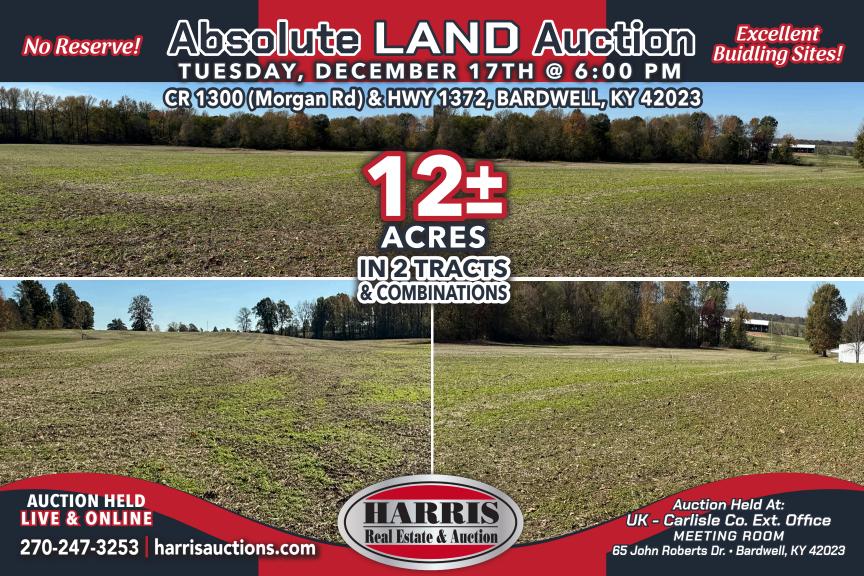

# Absolutes LAND Augunna Tuesday, december 17th @ 6:00 PM

#### LAND SELLS ABSOLUTE TO THE HIGHEST BIDDER AT 6:00 PM!

**PROPERITY DETAILS: Excellent Building Sites** - Ideal for residential or investment purposes. **Road Frontage** - Morgan Road (CR 1300) and Hwy 1372.

This is a fantastic opportunity to purchase prime land with multiple potential uses! Whether you're looking to build your dream home or invest in land, these tracts offer excellent possibilities with convenient road access.

### CR 1300 (Morgan Rd) & HIGHWAY 1372 BARDWELL, KY 42023

Auction Held At: UK - Carlisle Co. Ext. Office MEETING ROOM 65 John Roberts Dr. • Bardwell, KY 42023

**REAL ESTATE TERMS:** A 10% Buyer's Premium will be added to the final bid and included in the deed transaction sale price. 15% as down payment on the day of the auction with balance in cash at closing on or before 30 days. The down payment may be in the form of cashier's check, personal check, or corporate check. YOUR BIDDING IS NOT CONDITIONAL UPON FINANCING, SO BE SURE YOU HAVE ARRANGED FINANCING, IF NEEDED, AND ARE CAPABLE OF PAYING CASH AT CLOSING. **SURVEY:** The property will be sold by current deed. In the event property sells in tracts buyer will be responsible for 50% of the survey costs.