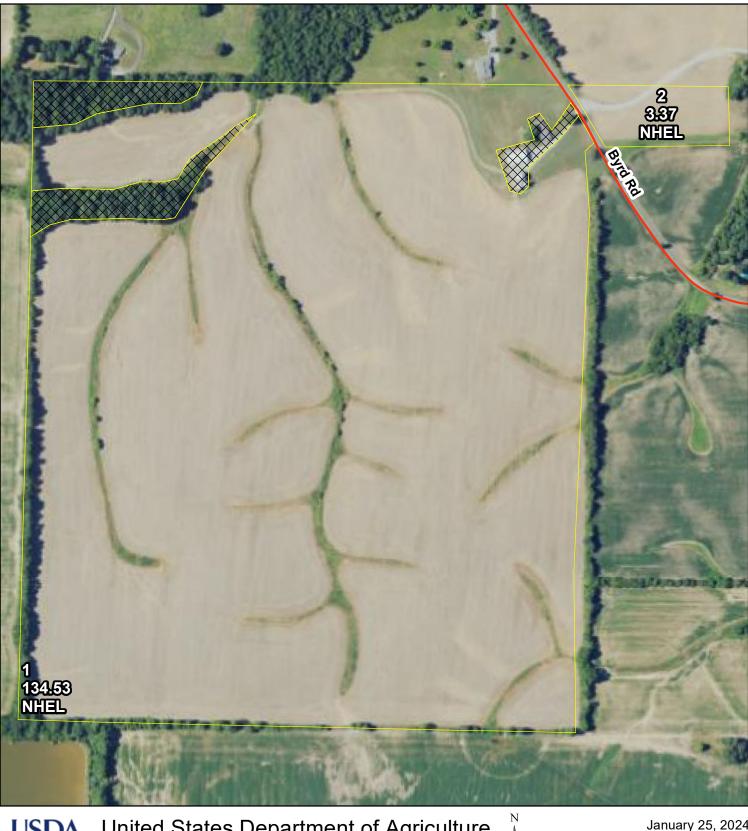

United States Department of Agriculture Farm Service Agency

Farm: 14039 Tract: 56034

## **Graves County, KY** 1:4,764

Disclaimer: Wetland identifiers do not represent the size, shape or specific determination of the area. Refer to your original determination (CPA-026 and attached maps) for exact wetland boundaries and determinations, or contact NRCS. This map is for FSA program purposes only.

January 25, 2024

National\_Wetland.SDE.wetlands Wetland Determination Identifiers

Restricted Use

Legend

- Limited Restrictions  $\lor$
- Exempt from Conservation Compliance Provisions
- street100k\_I\_ky083

cropland\_indicator\_3CM, sap\_crp Cropland

CRP Non-Cropland