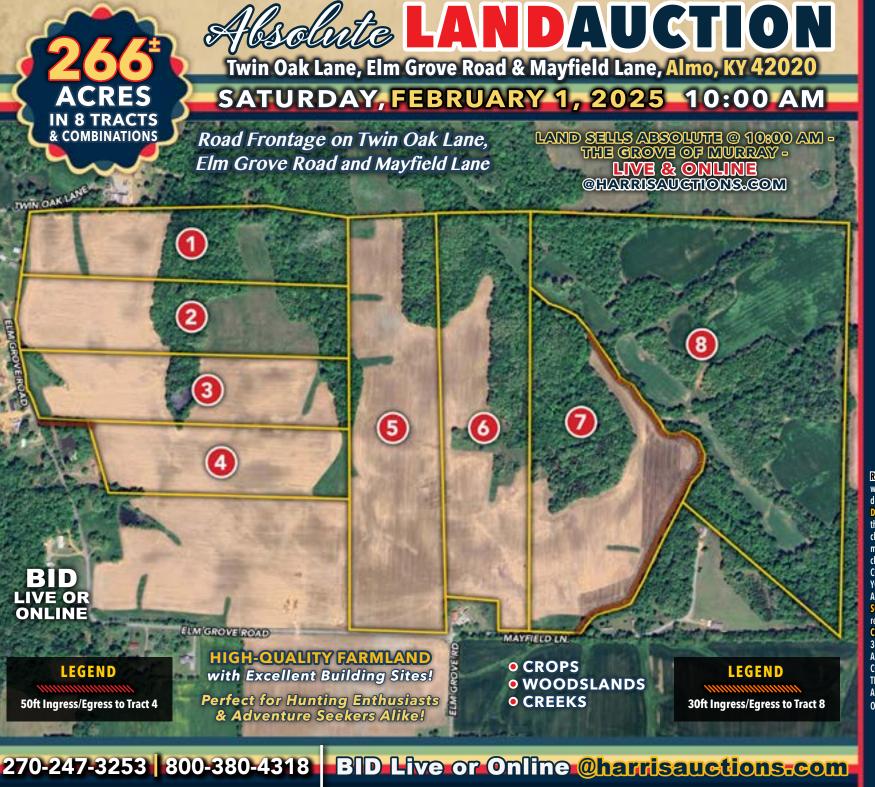

## LANDAUCTION

February 1st 10:00 AM 266<sup>±</sup>
ACRES
IN 8 TRACTS
& COMBINATIONS

Twin Oak Lane, Elm Grove Road & Mayfield Lane Almo, KY 42020

Road Frontage on Twin Oak Lane, Elm Grove Road and Mayfield Lane

**ALMO - DEXTER - MURRAY** 

Perfect for Hunting Enthusiasts & Adventure Seekers Alike!

HIGH-FARMLAND with Excellent Building Sites!

AUCTION HELD AT

The Grove of Murray

1300 N 16th Street • Murray, KY 42071

270-247-3253 | 800-380-4318 | harrisauctions.com

REAL ESTATE TRACTS: TWIN OAK LANE

Tract 1 22 Acres (±)

**ELM GROVE ROAD** 

Tract 2 23 Acres (±)

Tract 3 21 Acres (±)

Tract 4 16.5 Acres (±)

Tract 5 38 Acres (±)

MAYFIELD LANE

Tract 6 33 Acres (±)

Tract 7 36 Acres (±)

Tract 8 | 74 Acres (±)

**AUCTION HELD AT** 