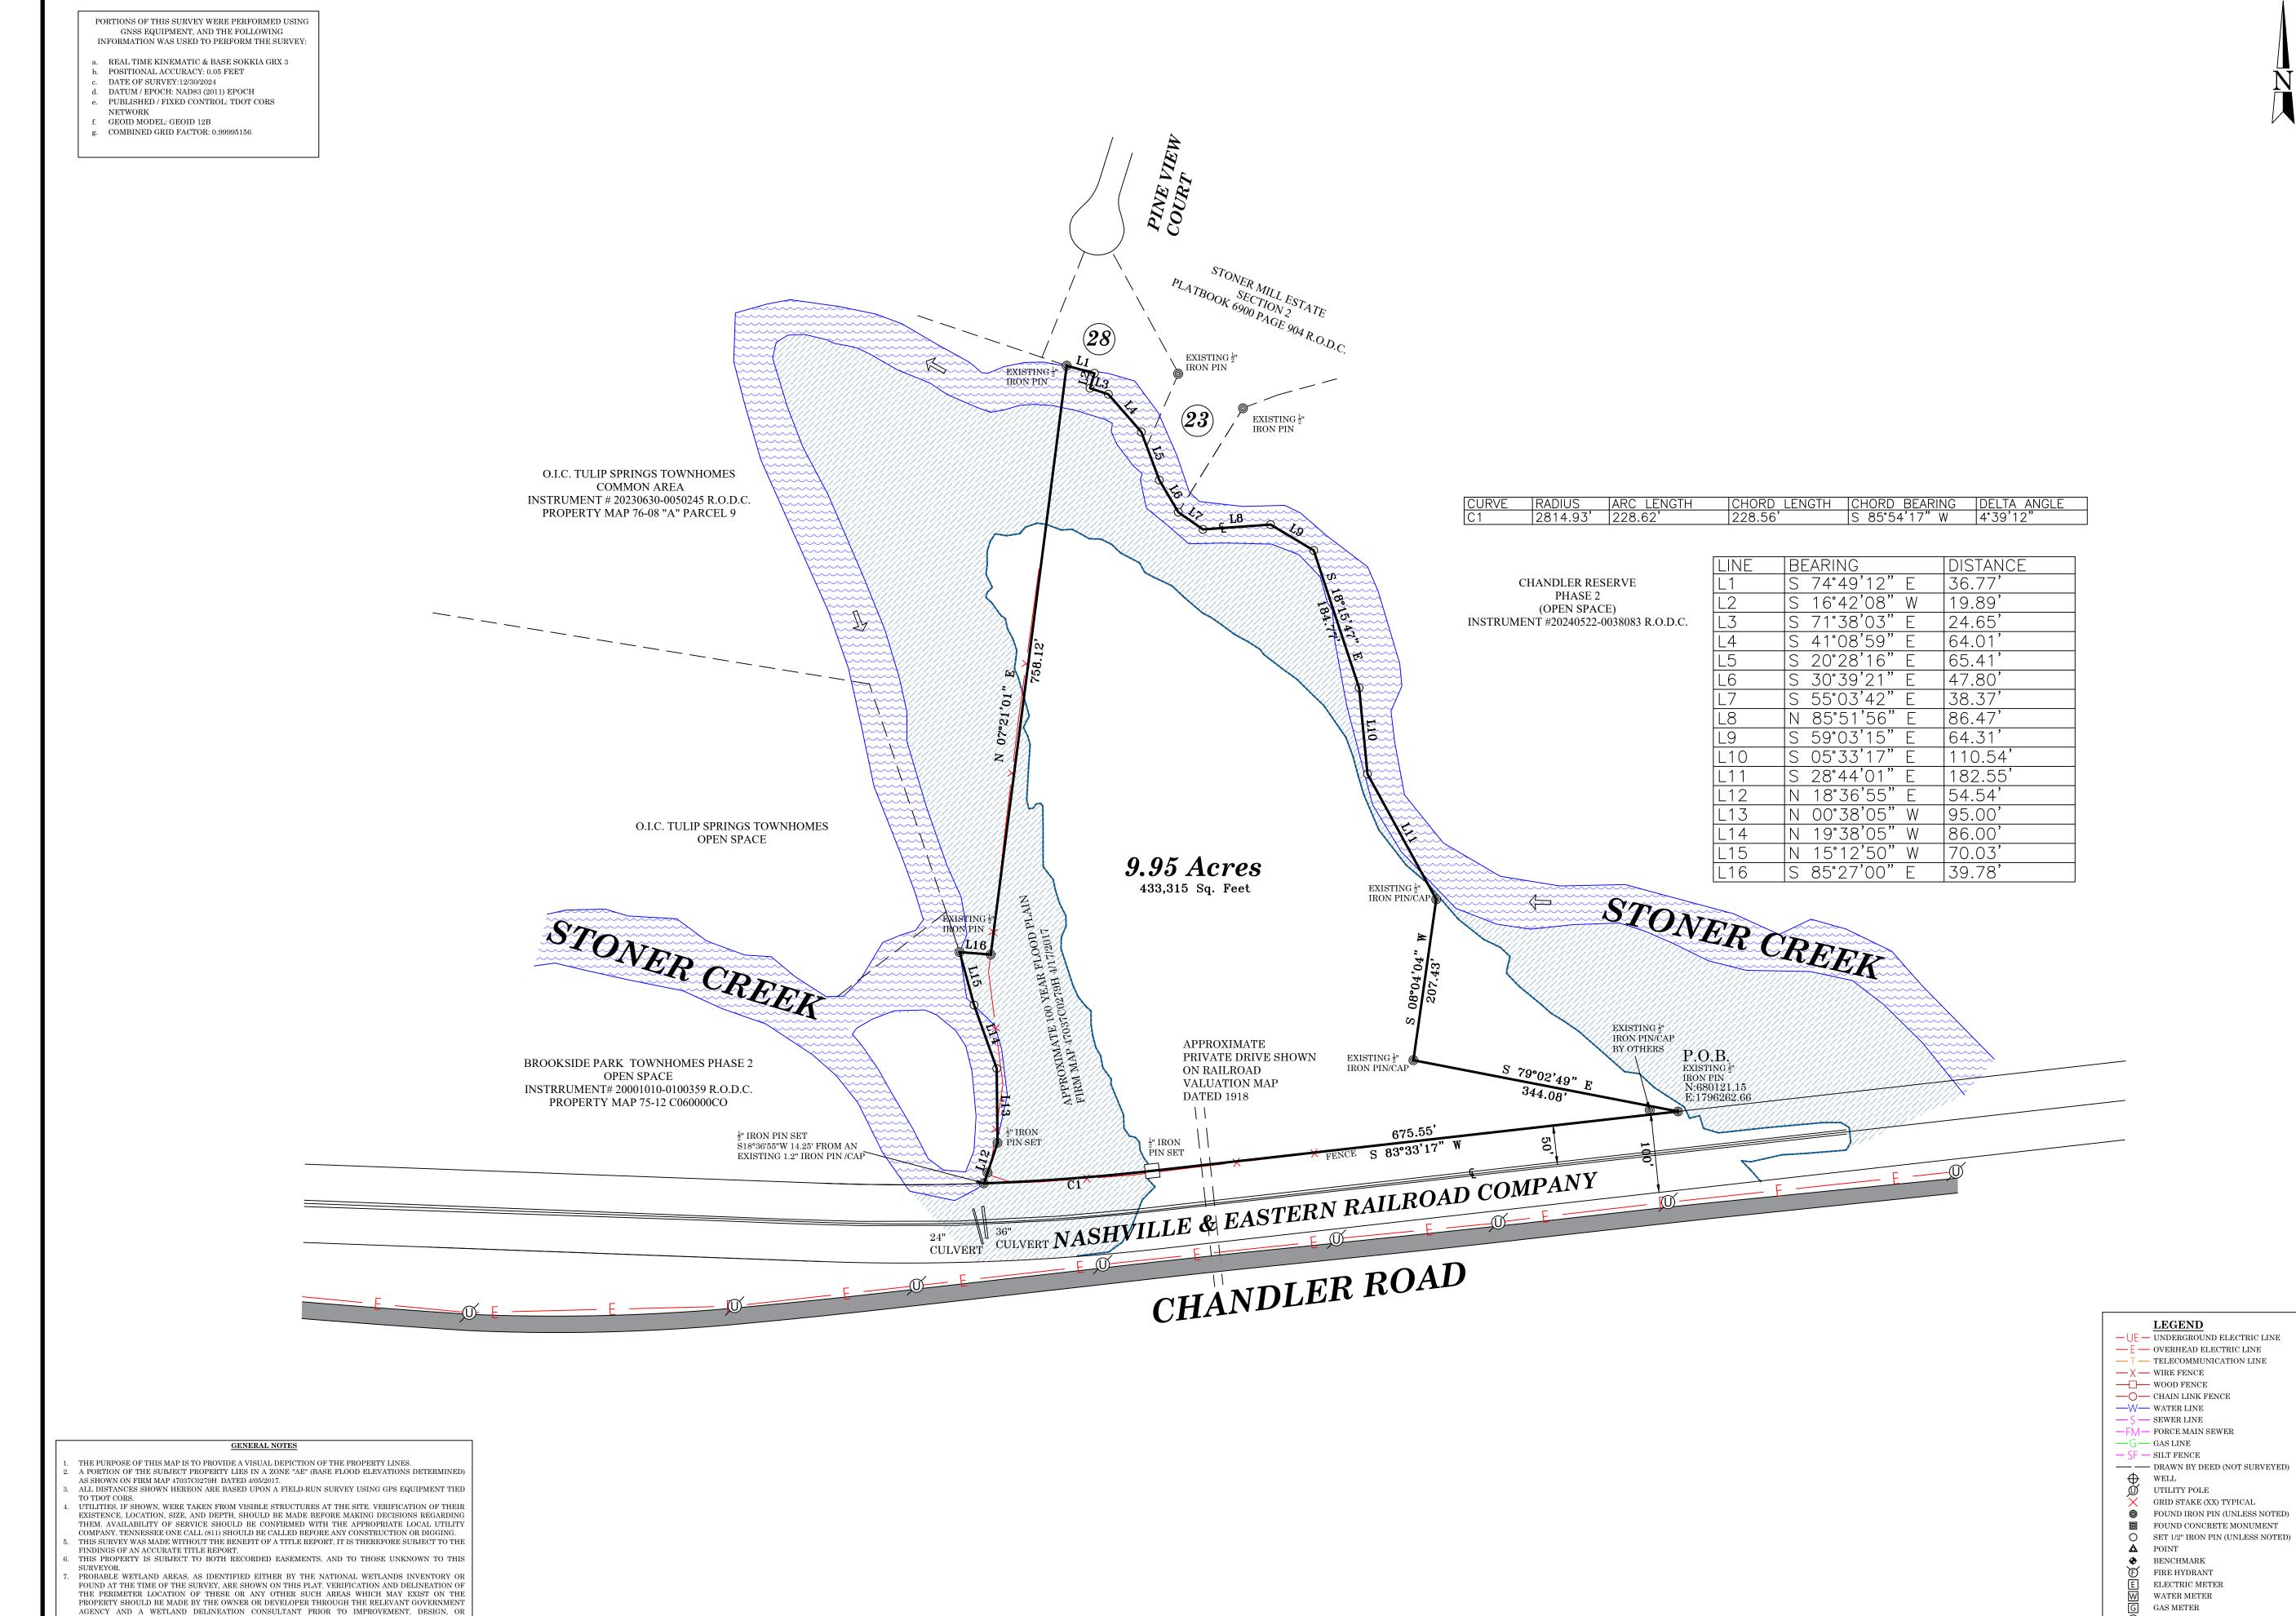

THE PARCEL SHOWN AS GLENEAGLES ET AL PROPERTY MAP 76 PARCEL 23 IS ENCOMPASSED BY NASHVILLE & EASTERN RAILROAD COMPANY (100'). THE ORIGINAL RAILROAD VALULATION MAP INCLUDED A RAILROAD SPUR WHICH IS NOW CHANDLER ROAD. THEREFORE IT IS THE SURVEYOR'S OPINION THAT PARCEL 23 DOES NOT EXIST.