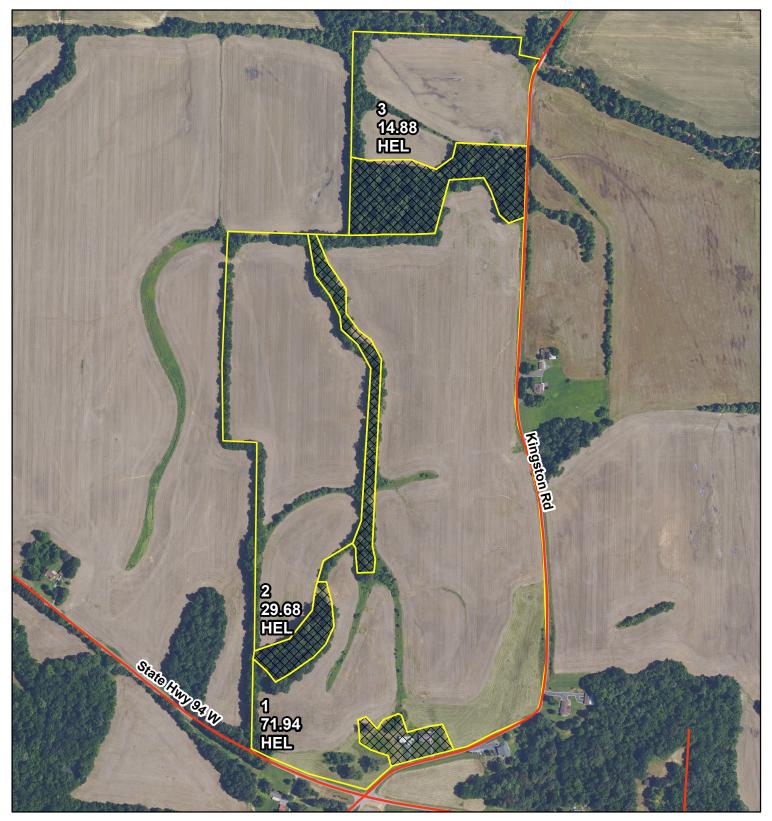

United States Department of Agriculture Farm Service Agency

Farm: 4944 Tract: 7442

## **Graves County, KY**

1:6,365

Disclaimer: Wetland identifiers do not represent the size, shape or specific determination of the area. Refer to your original determination (CPA-026 and attached maps) for exact wetland boundaries and determinations, or contact NRCS. This map is for FSA program purposes only.

National\_Wetland.SDE.wetlands **Wetland Determination Identifiers** 

- Restricted Use
- Limited Restrictions
- Exempt from Conservation Compliance Provisions street100k\_I\_ky083

GIS\_KY.sde.clu\_a\_ky083

cropland\_indicator\_3CM, sap\_crp

Cropland

/// CRP Non-Cropland