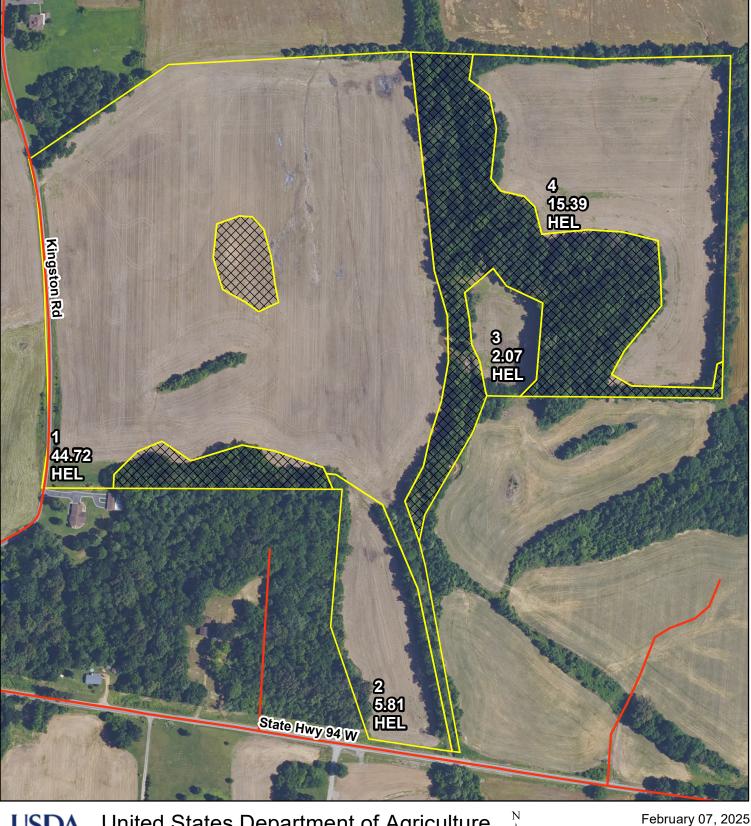

United States Department of Agriculture Farm Service Agency

Farm: 4943 Tract: 7441

## n Service Agency Graves County, KY 1:4,120

Disclaimer: Wetland identifiers do not represent the size, shape or specific determination of the area. Refer to your original determination (CPA-026 and attached maps) for exact wetland boundaries and determinations, or contact NRCS. This map is for FSA program purposes only. Legend
National\_Wetland.SDE.wetlands
Wetland Determination Identifiers

Restricted Use
Limited Restrictions
Exempt from Conservation Compliance Provisions
street100k\_l\_ky083
GIS\_KY.sde.clu\_a\_ky083
cropland\_indicator\_3CM, sap\_crp
Cropland
CRP
Non-Cropland