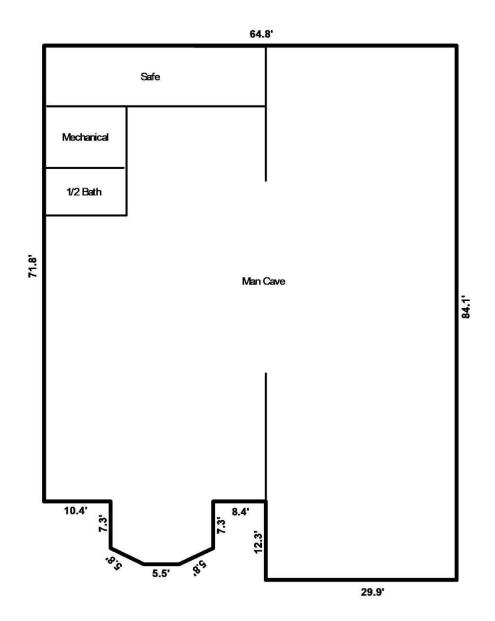

| SUMMARY     | SQ FT AREA | PERIMETER | AREA CALCULATION DETAILS |    |        |        |   |  |
|-------------|------------|-----------|--------------------------|----|--------|--------|---|--|
| Living Area |            |           | First Floor              |    |        |        | 3 |  |
| First Floor | 5163.7     | 313       | 64.8                     | X  | 71.8 = | 4652.6 |   |  |
|             |            |           | 29.9                     | X  | 12.3 = | 367.7  |   |  |
|             |            |           | 16.1                     |    | 7.3 =  | 117.5  |   |  |
|             |            |           | 10.8                     | X  | 2.4 =  | 25.9   |   |  |
|             |            |           |                          | T  | otal   | 5163.7 |   |  |
|             |            |           |                          |    |        |        |   |  |
|             |            |           |                          |    |        |        |   |  |
|             |            |           |                          |    |        |        |   |  |
|             |            |           |                          |    |        |        |   |  |
|             |            |           |                          |    |        |        |   |  |
|             |            |           |                          |    |        |        |   |  |
|             |            |           |                          |    |        |        |   |  |
|             |            |           |                          |    |        |        |   |  |
|             |            |           |                          |    |        |        |   |  |
|             |            |           |                          |    |        |        |   |  |
|             |            |           |                          |    |        |        |   |  |
|             |            |           |                          |    |        |        |   |  |
|             |            |           |                          |    |        |        |   |  |
|             |            |           |                          |    |        |        |   |  |
|             |            |           |                          |    |        |        |   |  |
|             |            |           |                          |    |        |        |   |  |
|             |            |           |                          |    |        |        |   |  |
|             |            |           |                          |    |        |        |   |  |
|             |            |           |                          |    |        |        |   |  |
|             |            |           |                          |    |        |        |   |  |
|             |            |           |                          |    |        |        |   |  |
|             |            |           |                          |    |        |        |   |  |
|             |            | EVETOUR   | 1-800-523-0872           | v: |        |        |   |  |