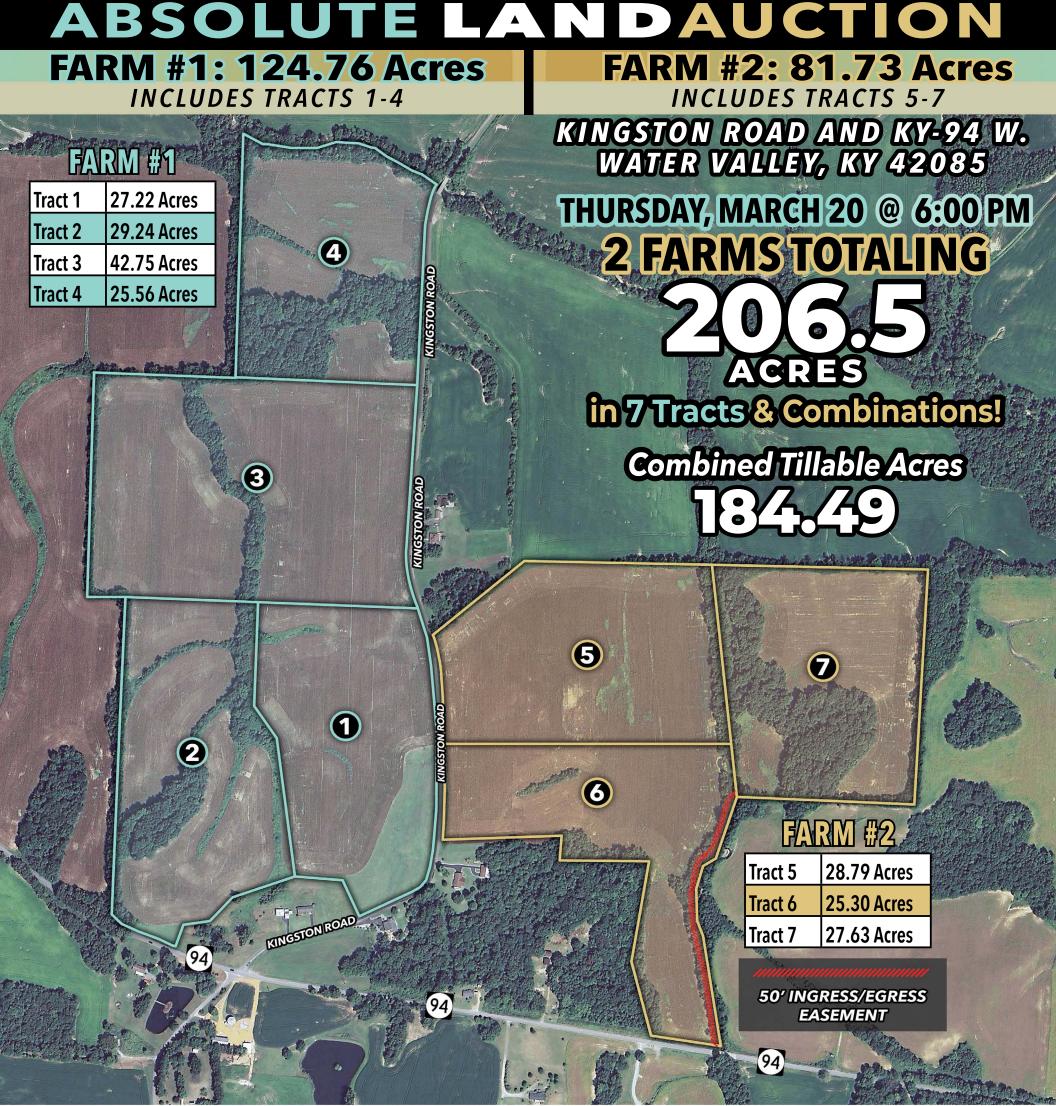

## ABSOLUTE LAND AUCTION

THURSDAY MARCH 20 @ 6:00 PM 2 FARMS TOTALING
22055
AGRES

in 7 Tracts & COMBINATIONS!

KINGSTON ROAD AND KY-94 W WATER VALLEY, KY

FARM #1: 124.76 Acres
INCLUDES TRACTS 1-4

Mayfield, KY 42066

FARM #2: 81.73 Acres
INCLUDES TRACTS 5-7

800.380.4318

HIGHLY TILLABLE FARMLAND!
EXCELLENT BUILDING SITES ON KY-94 & KINGSTON ROAD

THESE FARMS WILL BE SOLD SEPARATELY, offering unique opportunities for buyers.

# ABSOLUTE LA NDAUCTION

FARM #1: 124.77 Acres
INCLUDES TRACTS 1-4

Thursday, March 20 @ 6 pm

2 FARMS TOTALING
2005
ACRES
INTURES
COMBINATIONS

FARM #2: 81.72 Acres

**INCLUDES TRACTS 5-7** 

KINGSTON ROAD & KY-94 W, WATER VALLEY, KY 42085

HIGHLY TILLABLE FARMLAND!

THESE FARMS WILL BE SOLD SEPARATELY, offering unique opportunities for buyers.

116.5 FSA
Tilliable Acres

**EXCELLENT BUILDING SITES**ON KY-94 & KINGSTON ROAD

THIS IS YOUR CHANCE TO INVEST IN PRIME AGRICULTURAL LAND!

### **FARM #1:**

- TRACT 1: 27.22 Acres of productive tillable farmland
- TRACT 2: 29.24 Acres featuring tillable farmland and a mix of woods
- TRACT 3: 42.75 Acres, mostly tillable farmland, perfect for farming or development
- **TRACT 4:** 25.56 Acres, a beautiful combination of woodlands and open space

#### **FARM #2:**

- TRACT 5: 28.79 Acres, mostly tillable farmland ideal for agricultural use
- TRACT 6: 25.30 Acres, primarily tillable farmland with room for growth
- **TRACT 7:** 27.63 Acres, a mix of woods and fertile land