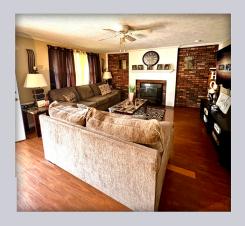

## RANCH STYLE VINYL-SIDED HOME, offers 3 bedrooms and 2 bathrooms with approximately 1,428 sq. ft. of living space.

This is a lovely place! The 1.42-acre lot is such a great feature—plenty of room for outdoor activities or gardening. A fenced-in backyard adds a lot of privacy and security, too. Plus, the cozy fireplace is perfect for those colder nights, and the natural gas heat makes it efficient. A bonus family room really adds to the versatility of the space—perfect for gatherings or just a cozy retreat.