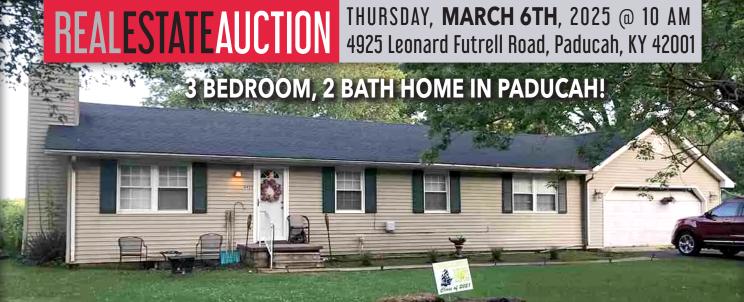

## RANCH STYLE VINYL-SIDED HOME, offers 3 bedrooms and 2 bathrooms with approximately 1,428 sq. ft. of living space.

This is a lovely place! The 1.42-acre lot is such a great feature—plenty of room for outdoor activities or gardening. A fenced-in backyard adds a lot of privacy and security, too. Plus, the cozy fireplace is perfect for those colder nights, and the natural gas heat makes it efficient. A bonus family room really adds to the versatility of the space—perfect for gatherings or just a cozy retreat.