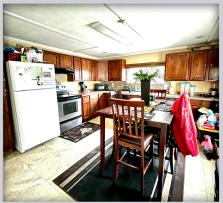

## RANCH STYLE VINYL-SIDED HOME, offers 3 bedrooms and 2 bathrooms with approximately 1,428 sq. ft. of living space.

This is a lovely place! The 1.42-acre lot is such a great feature—plenty of room for outdoor activities or gardening. A fenced-in backyard adds a lot of privacy and security, too. Plus, the cozy fireplace is perfect for those colder nights, and the natural gas heat makes it efficient. A bonus family room really adds to the versatility of the space—perfect for gatherings or just a cozy retreat.