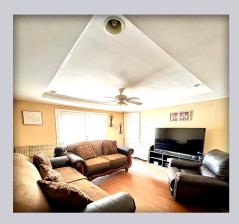

## RANCH STYLE VINYL-SIDED HOME, offers 3 bedrooms and 2 bathrooms with approximately 1,428 sq. ft. of living space.

This is a lovely place! The 1.42-acre lot is such a great feature—plenty of room for outdoor activities or gardening. A fenced-in backyard adds a lot of privacy and security, too. Plus, the cozy fireplace is perfect for those colder nights, and the natural gas heat makes it efficient. A bonus family room really adds to the versatility of the space—perfect for gatherings or just a cozy retreat.