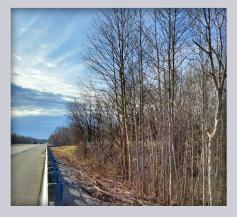

## 32.3 Acres of Agricultural Farmland in West McCracken County

This versatile property offers 32.3 acres of prime agricultural land, ideal for both crop production and recreational hunting. Conveniently located with ingress and egress access directly off Highway 60, the land boasts 1,588 feet of road frontage. Perfect for farming operations, wildlife enthusiasts, or future development.