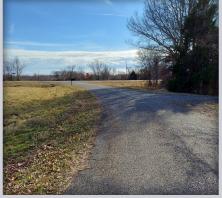

## 32.3 Acres of Agricultural Farmland in West McCracken County

This versatile property offers 32.3 acres of prime agricultural land, ideal for both crop production and recreational hunting. Conveniently located with ingress and egress access directly off Highway 60, the land boasts 1,588 feet of road frontage. Perfect for farming operations, wildlife enthusiasts, or future development.