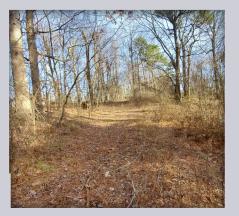

## 32.3 Acres of Agricultural Farmland in West McCracken County

This versatile property offers 32.3 acres of prime agricultural land, ideal for both crop production and recreational hunting. Conveniently located with ingress and egress access directly off Highway 60, the land boasts 1,588 feet of road frontage. Perfect for farming operations, wildlife enthusiasts, or future development.