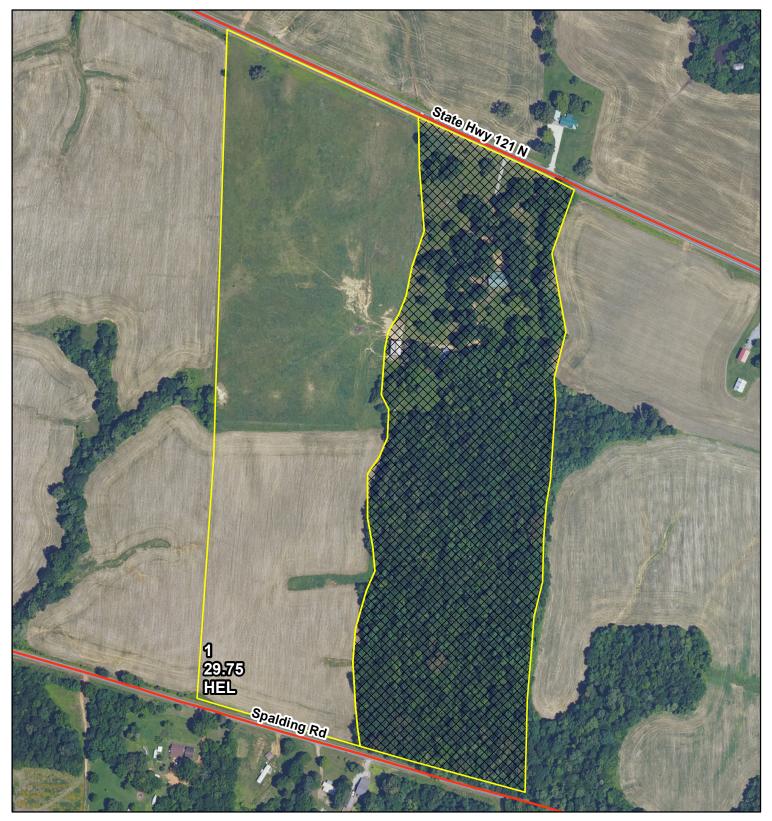

<u>USDA</u>

United States Department of Agriculture Farm Service Agency

Farm: 11242 Tract: 1160 **Graves County, KY** 

1:3,885

Disclaimer: Wetland identifiers do not represent the size, shape or specific determination of the area. Refer to your original determination (CPA-026 and attached maps) for exact wetland boundaries and determinations, or contact NRCS. This map is for FSA program purposes only.

## Leaend

National\_Wetland.SDE.wetlands
Wetland Determination Identifiers

- Restricted Use
- Limited Restrictions
- Exempt from Conservation Compliance Provisions

  street100k\_I\_ky083

GIS KY.sde.clu\_a ky083