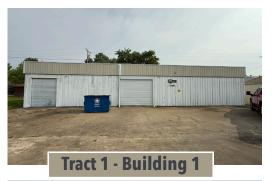

## TRACT 1 - 0.49± Acres

- Building measuring 32' x 81'
- Features 4 finished office spaces, 1 bathroom
- Includes a small workshop/storage area
- Plus a large workshop/storage space with 2 roll-up doors
- Perfect for a contractor's office, service center, or business headquarters