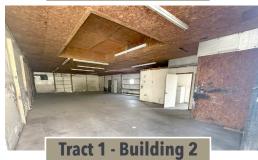

## TRACT 1 - 0.49± Acres

- Building measuring 32' x 81'
- Features 4 finished office spaces, 1 bathroom
- Includes a small workshop/storage area
- Plus a large workshop/storage space with 2 roll-up doors
- Perfect for a contractor's office, service center, or business headquarters