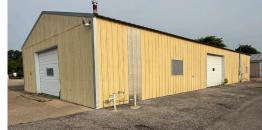

An excellent opportunity to purchase 3 commercial warehouse buildings on **0.94± acres**, ideally located on **State Route 1276** just off Highway 45 North in Mayfield, KY. With great road frontage and high traffic visibility, this property offers unlimited potential for commercial or industrial use.

## **ABSOLUTE REAL ESTATE AUCTION**

Tuesday, July 1st at 5:00 PM

3 Commerical Buildings 84 State Route 1276 | Mayfield, KY