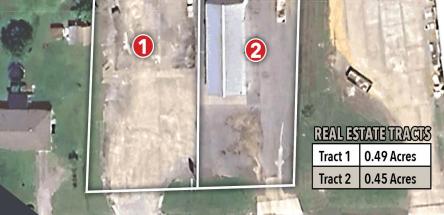

## TRACT 1 - 0.49± Acres

- Building measuring 32' x 81'
- Features 4 finished office spaces, 1 bathroom
- Includes a small workshop/storage area
- Plus a large workshop/storage space with 2 roll-up doors
- Perfect for a contractor's office, service center, or business headquarters

## TRACT 2 - 0.45 ± Acres

- Warehouse Building 1 73' x 32'
- 2 walk-through doors
- 3 roll-up doors (12' x 12')
- Office space with ½ bath
- Open layout with gas furnace and supply lines
- Insulated walls and ceiling, water connection