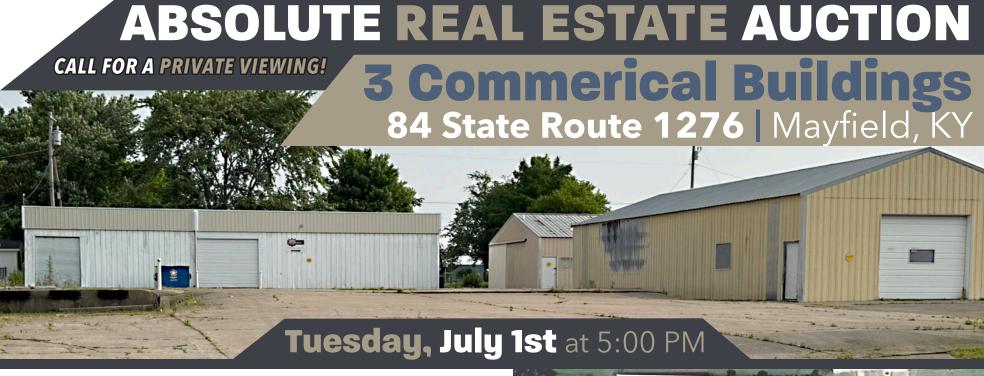

## **ABSOLUTE REAL ESTATE AUCTION**

Tuesday, July 1st at 5:00 PM

3 Commerical Buildings 84 State Route 1276 | Mayfield, KY

An excellent opportunity to purchase 3 commercial warehouse buildings on **0.94± acres**, ideally located on **State Route 1276** just off Highway 45 North in Mayfield, KY. With great road frontage and high traffic visibility, this property offers unlimited potential for commercial or industrial use.