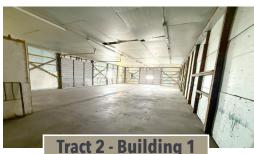

**Tract 2 - Building 1** 

## TRACT 2 - 0.45 ± Acres

- Warehouse Building 1 73' x 32'
- 2 walk-through doors
- 3 roll-up doors (12' x 12')
- Office space with ½ bath
- Open layout with gas furnace and supply lines
- Insulated walls and ceiling, water connection