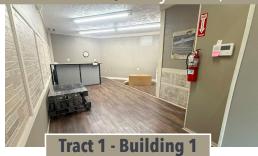

## TRACT 1 - 0.49± Acres

- Building measuring 32' x 81'
- Features 4 finished office spaces, 1 bathroom
- Includes a small workshop/storage area
- Plus a large workshop/storage space with 2 roll-up doors
- Perfect for a contractor's office, service center, or business headquarters